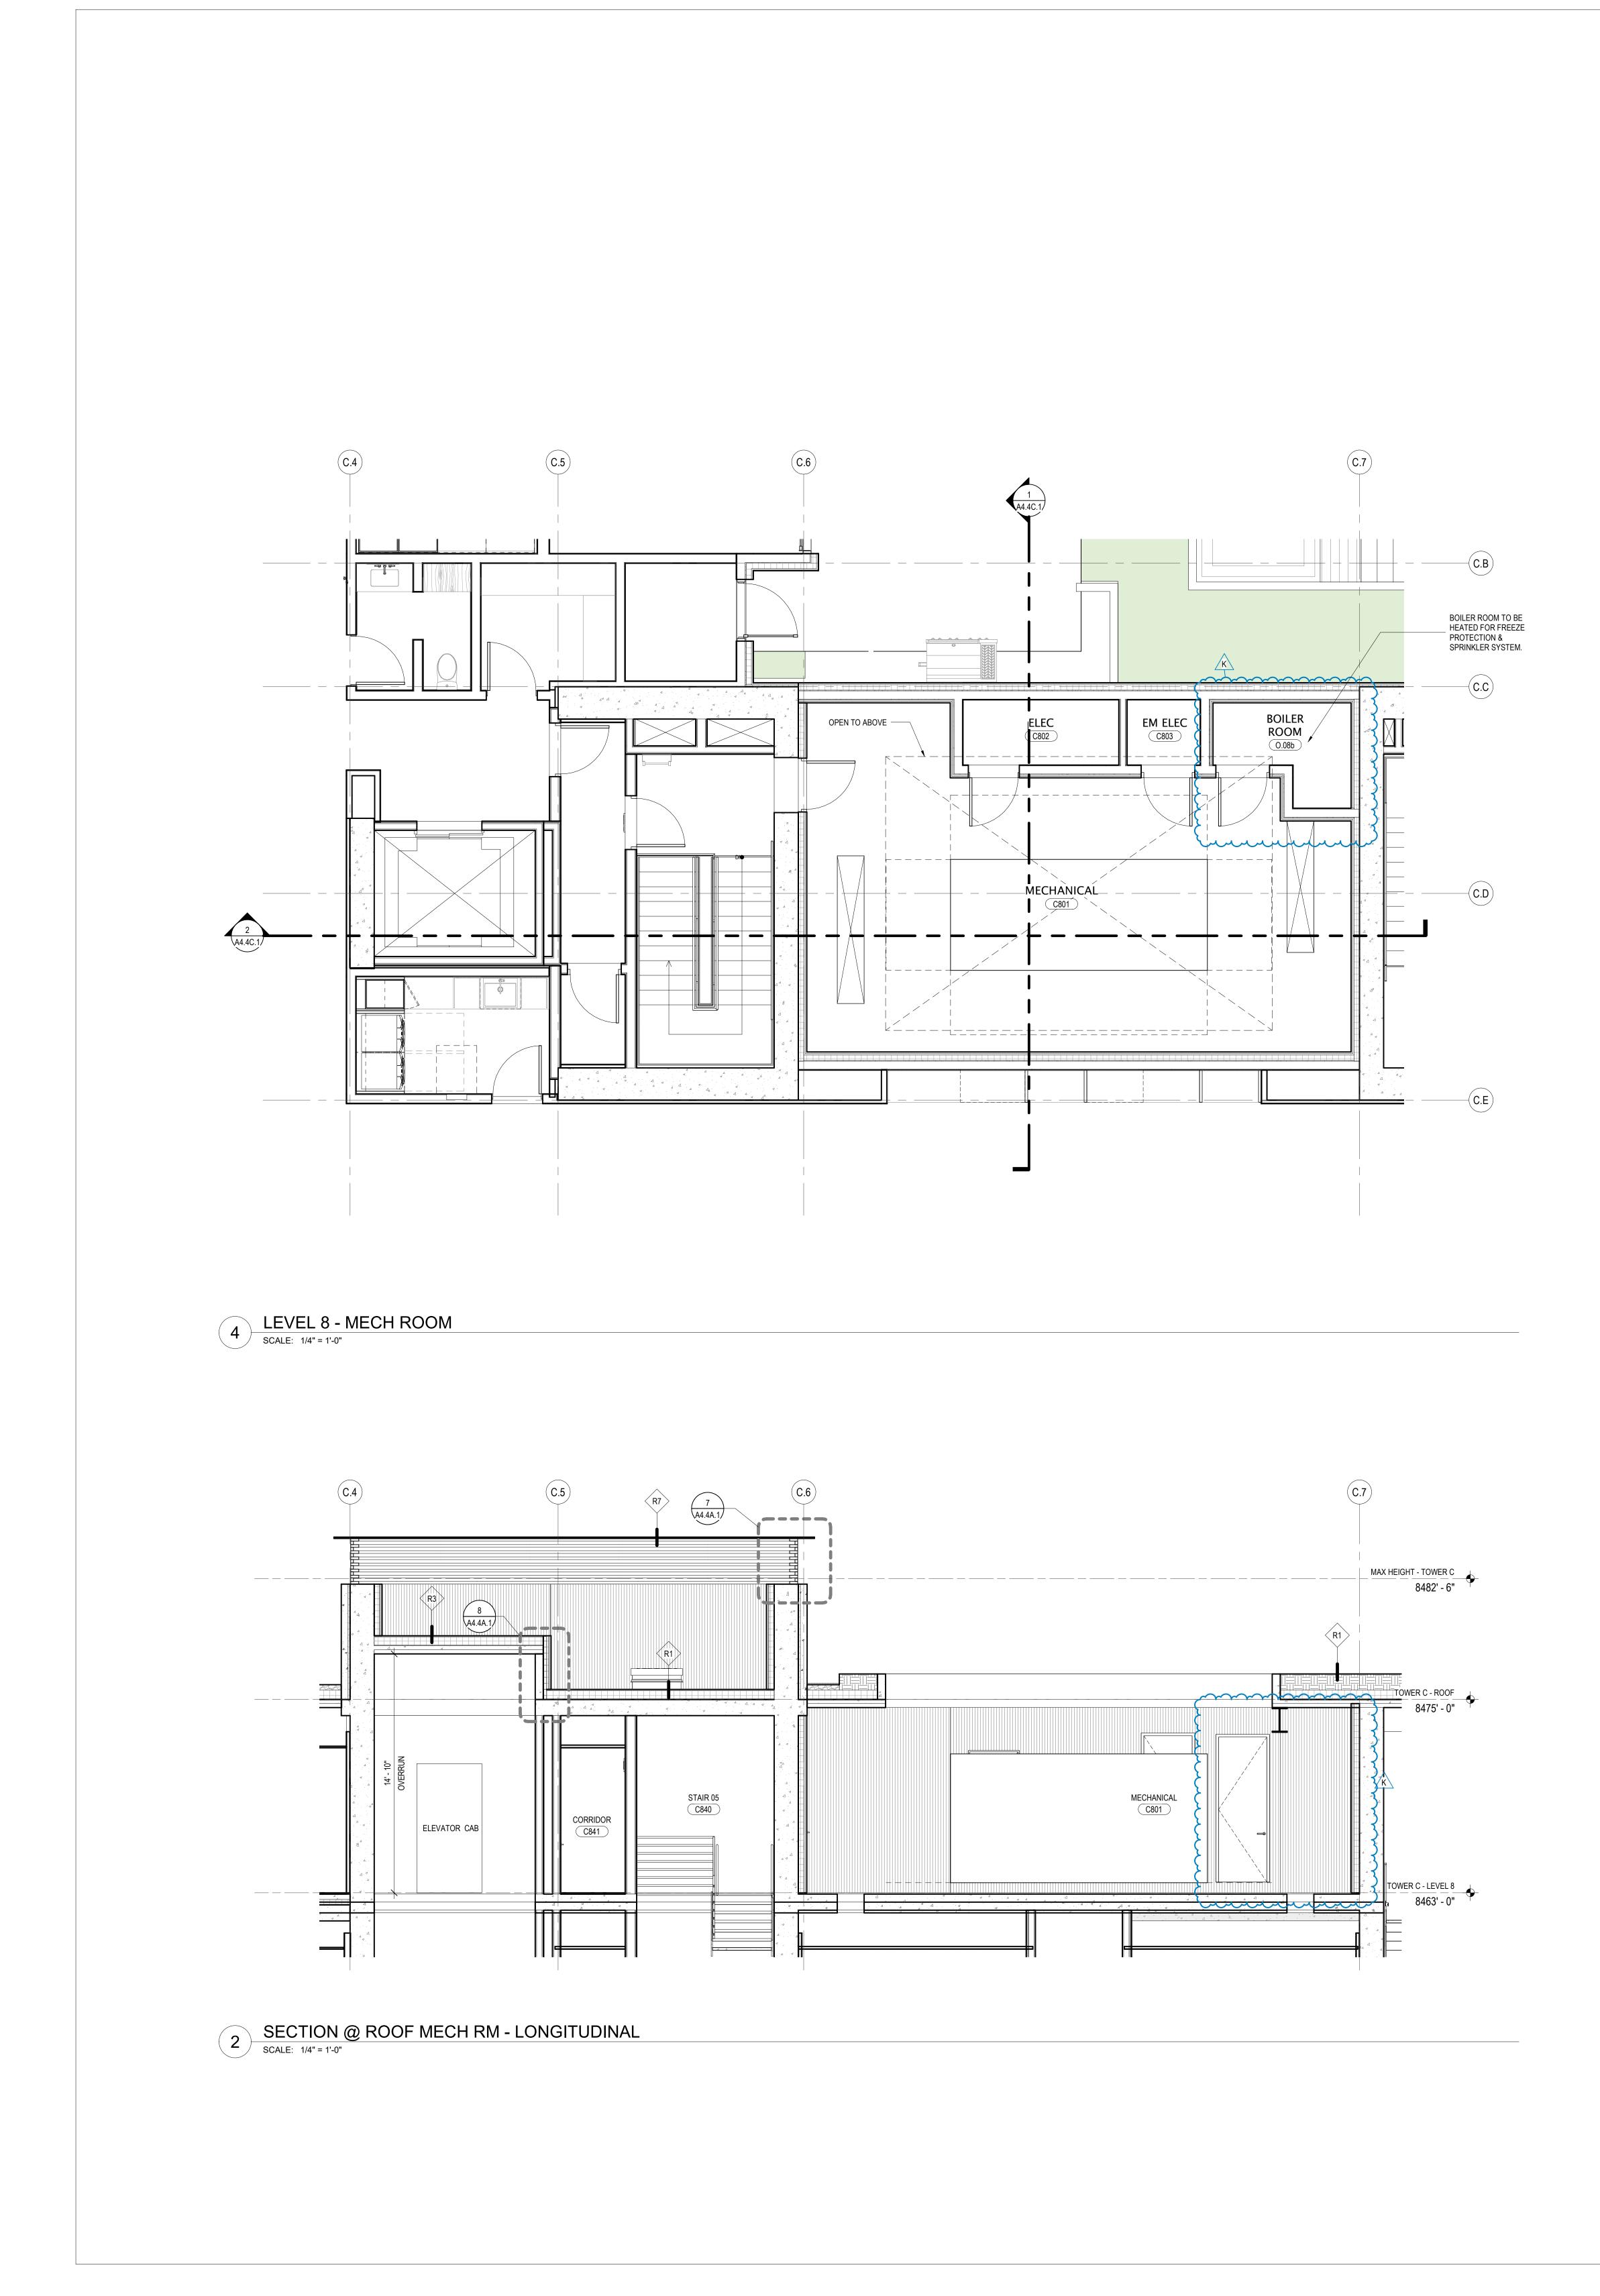

NOTES:

- SPRINKLER SYSTEM.
- VENTILATED, TYP.

1. ROOM FOR FUTURE BOILER FOR RADIANT HYDRONIC SNOWMELT SYSTEM TO BE DESIGN BUILD BY OTHERS 2. BOILER ROOM TO BE HEATED FOR FREEZE PROTECTION & 3. ACCESS DOORS TO BOILER ROOM AT MEP ROOF TO BE