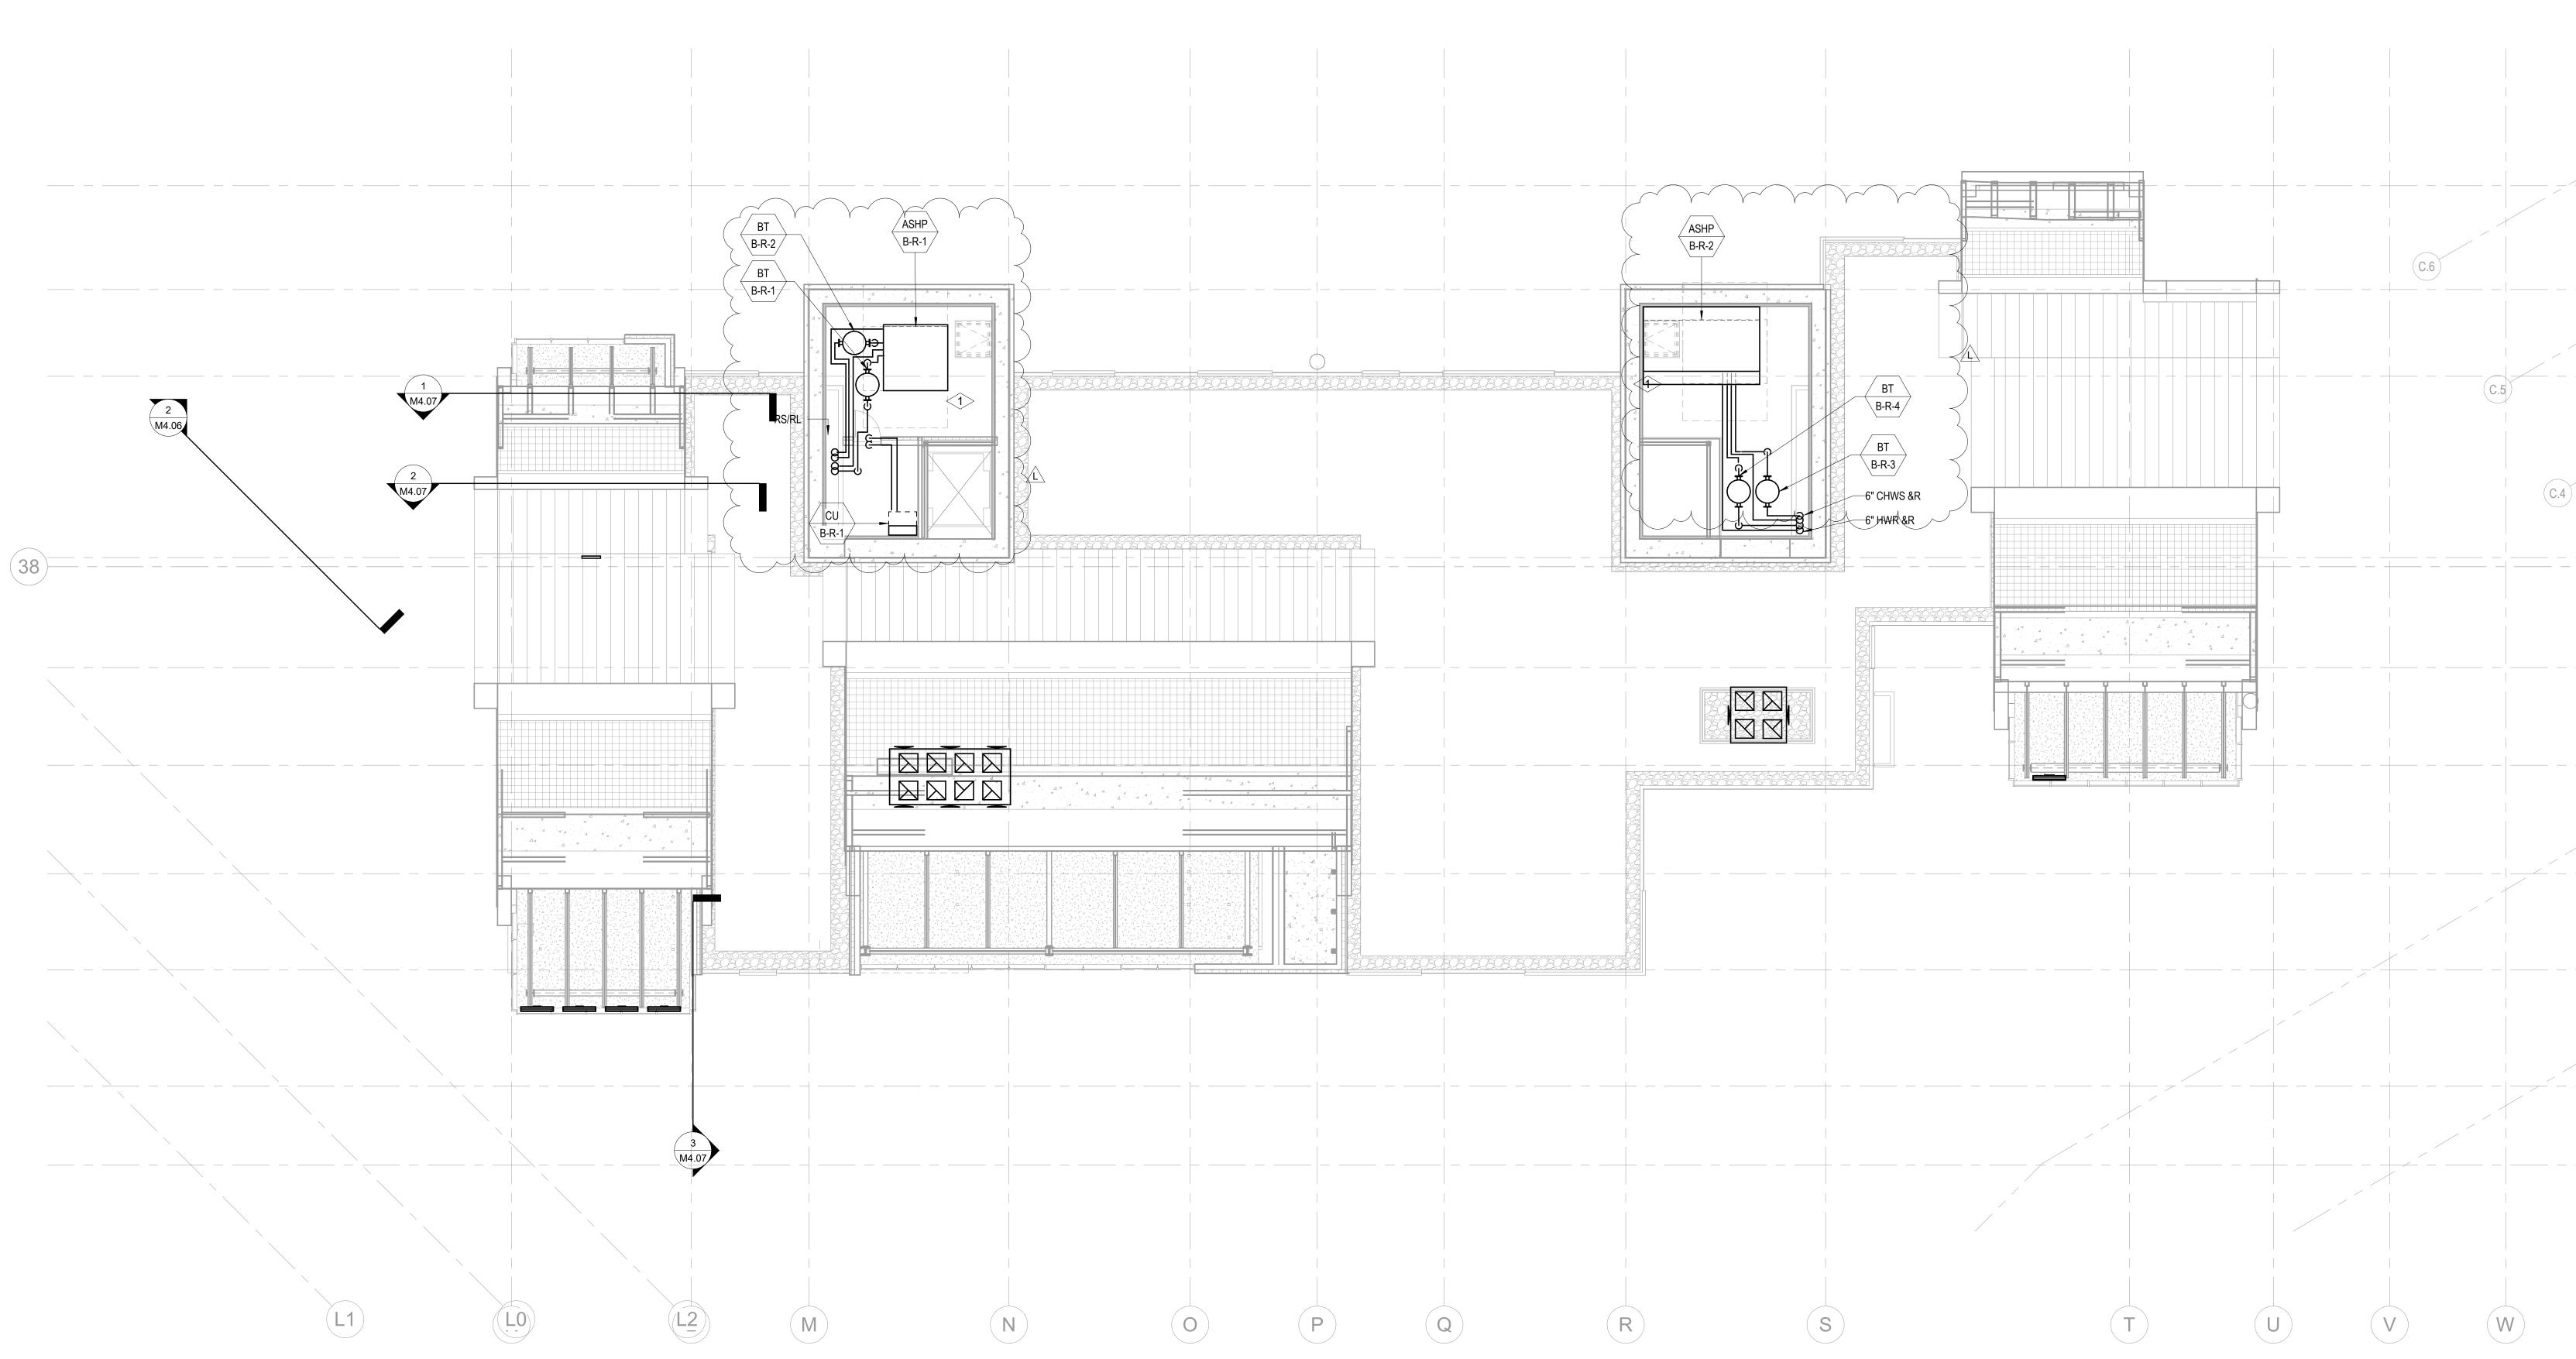

1 TOWER B - ROOF MECHANICAL PIPIING PLAN SCALE: 1/8" = 1'-0"

## SHEET NOTES:

 A. ALL CHILLED WATER AND HOT WATER BRANCH PIPING SHALL BE SIZED AT 1" FOR ALL FAN COIL UNITS UNLESS OTHERWISE NOTED.
B. REFER TO MANUFACTURER SPECIFICATIONS FOR REFRIGERANT PIPING SIZING FOR SPLIT SYSTEM FAN COILS.

N 0 2' 4' 6' 8' 16' 24'

TOWER B - ROOF MECHANICAL PIPING PLAN

M3.2B.R