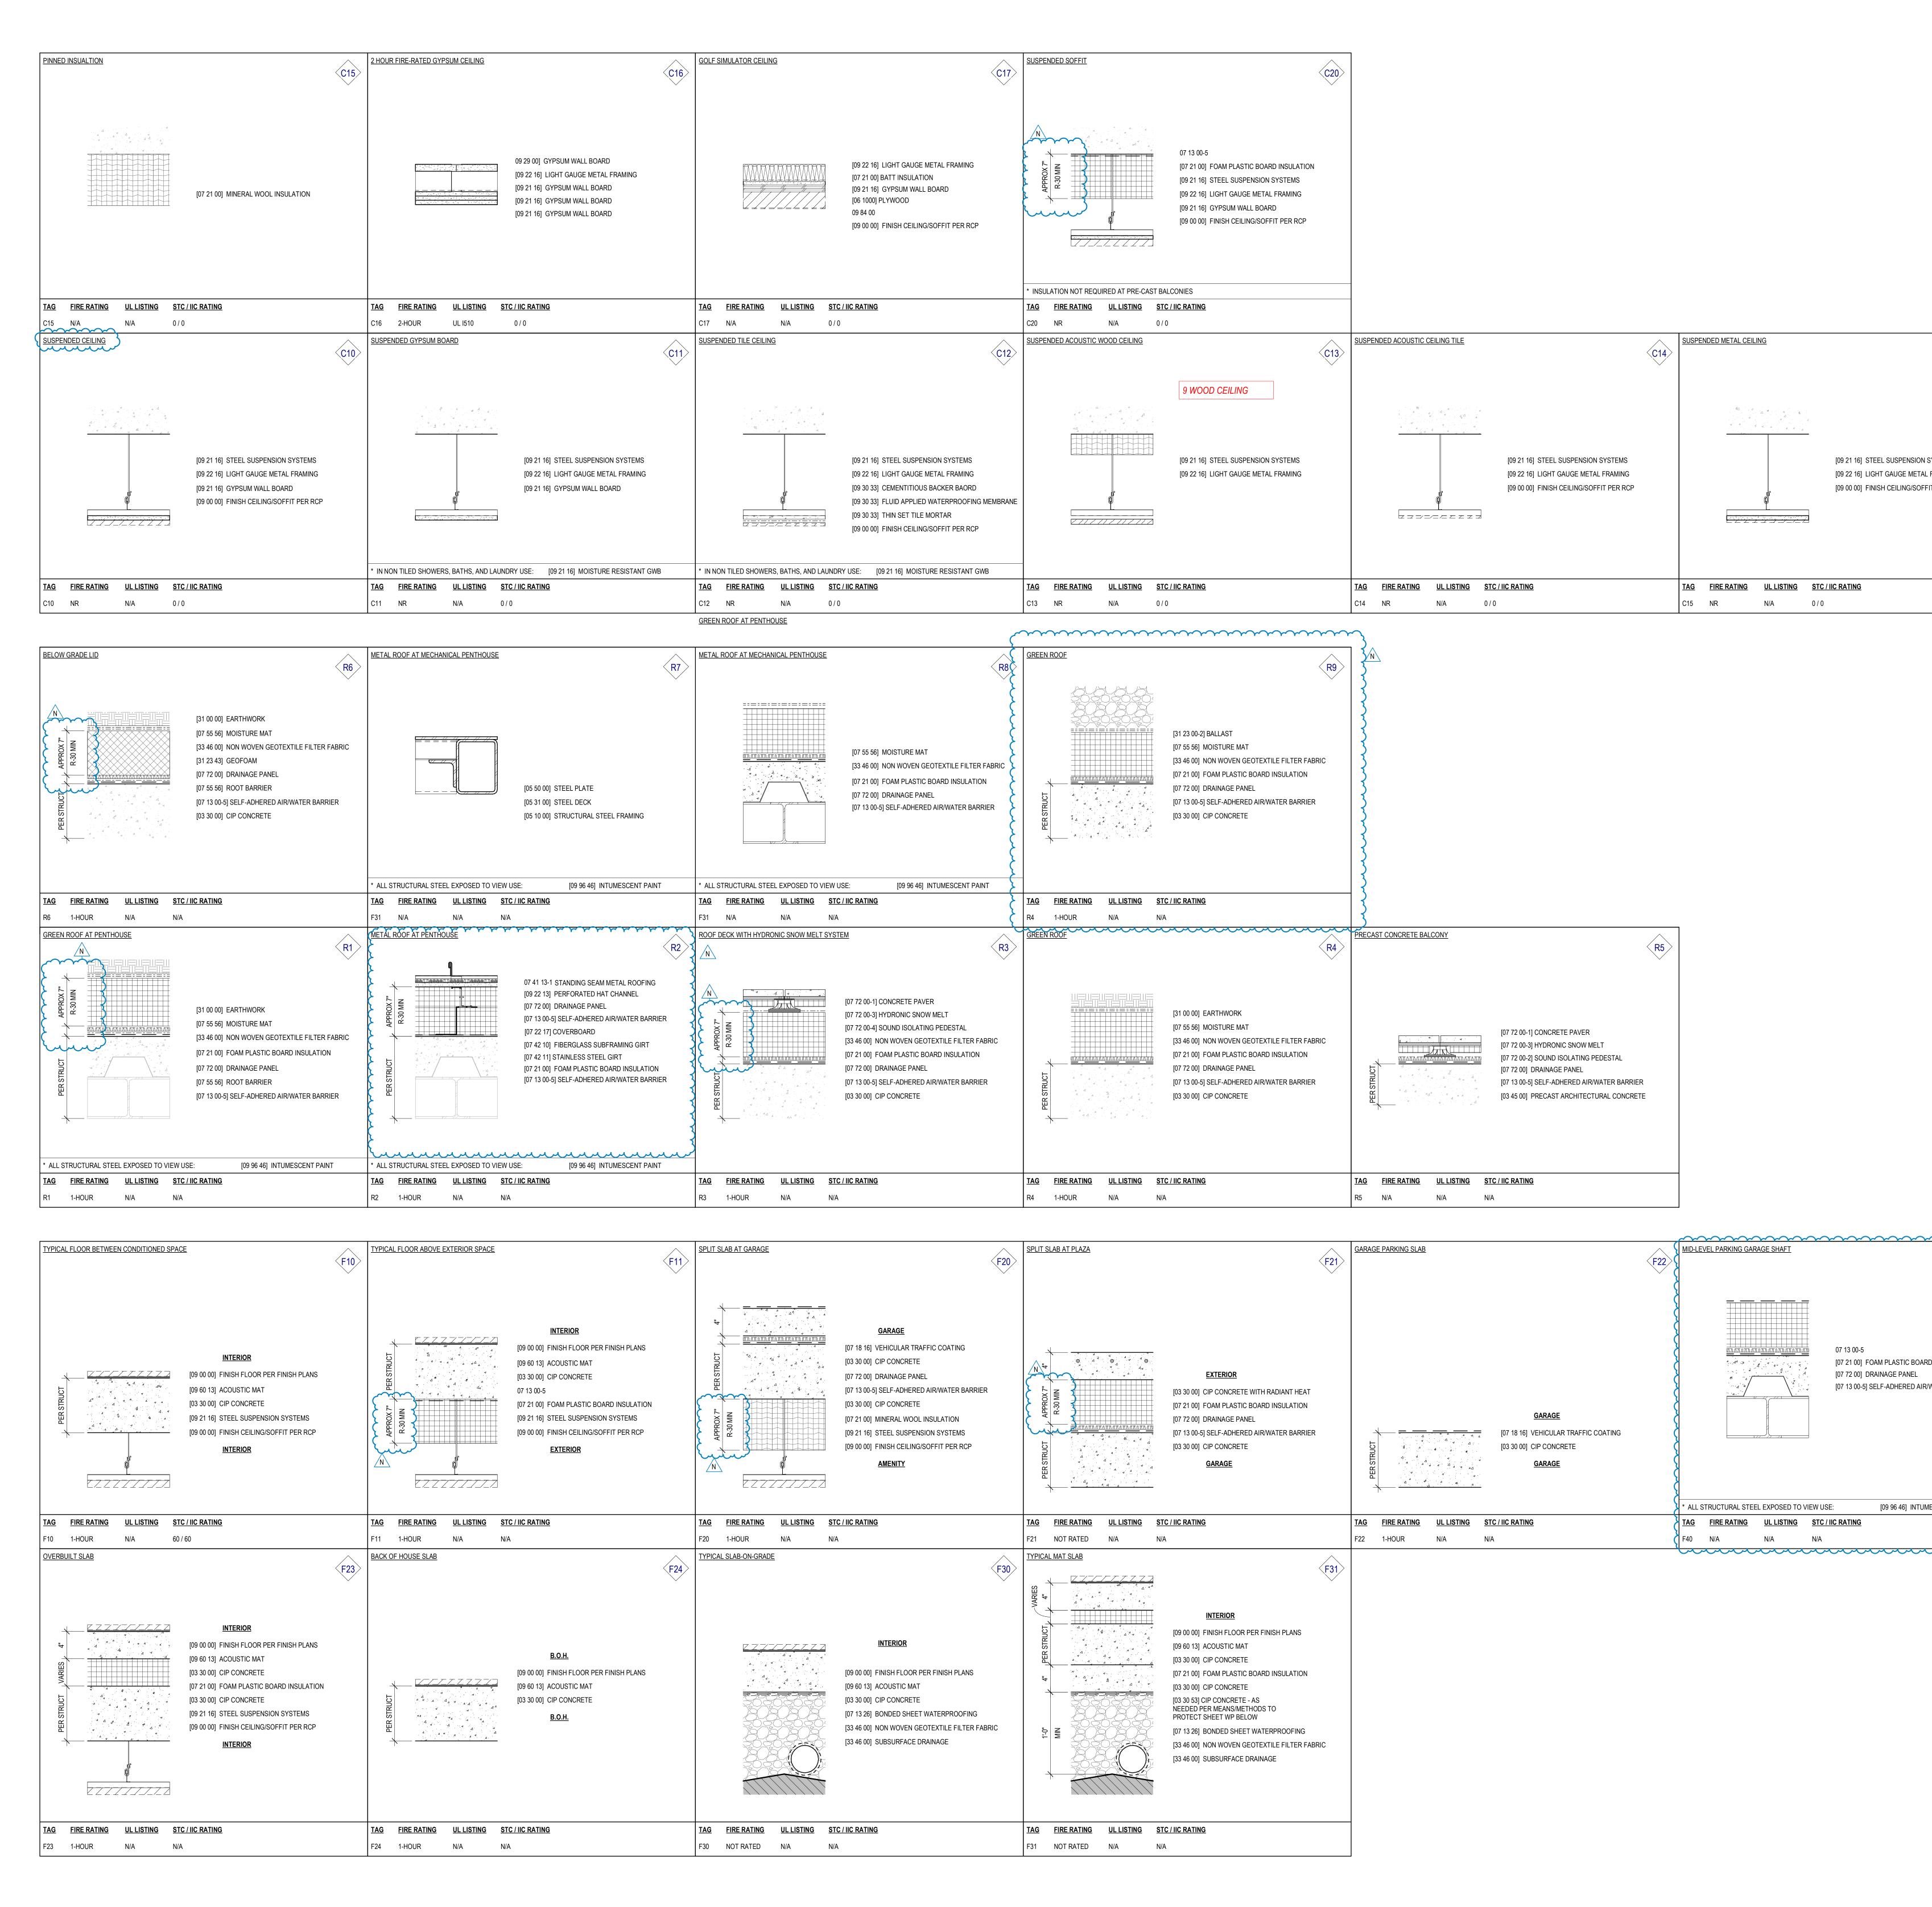

|                          | C15 |
|--------------------------|-----|
|                          |     |
| SYSTEMS                  |     |
| l Framing<br>Fit Per RCP |     |
|                          |     |
|                          |     |
|                          |     |

| ~ ~ ~ ~ ~                       | N |
|---------------------------------|---|
| F40                             |   |
| RD INSULATION<br>/WATER BARRIER |   |
|                                 |   |
| IESCENT PAINT                   |   |
|                                 |   |
|                                 | - |

| 159 South Jackson St, Suite 600<br>Seattle, Washington 98104 USA<br>+1 206 624 5670 olsonkundig.com