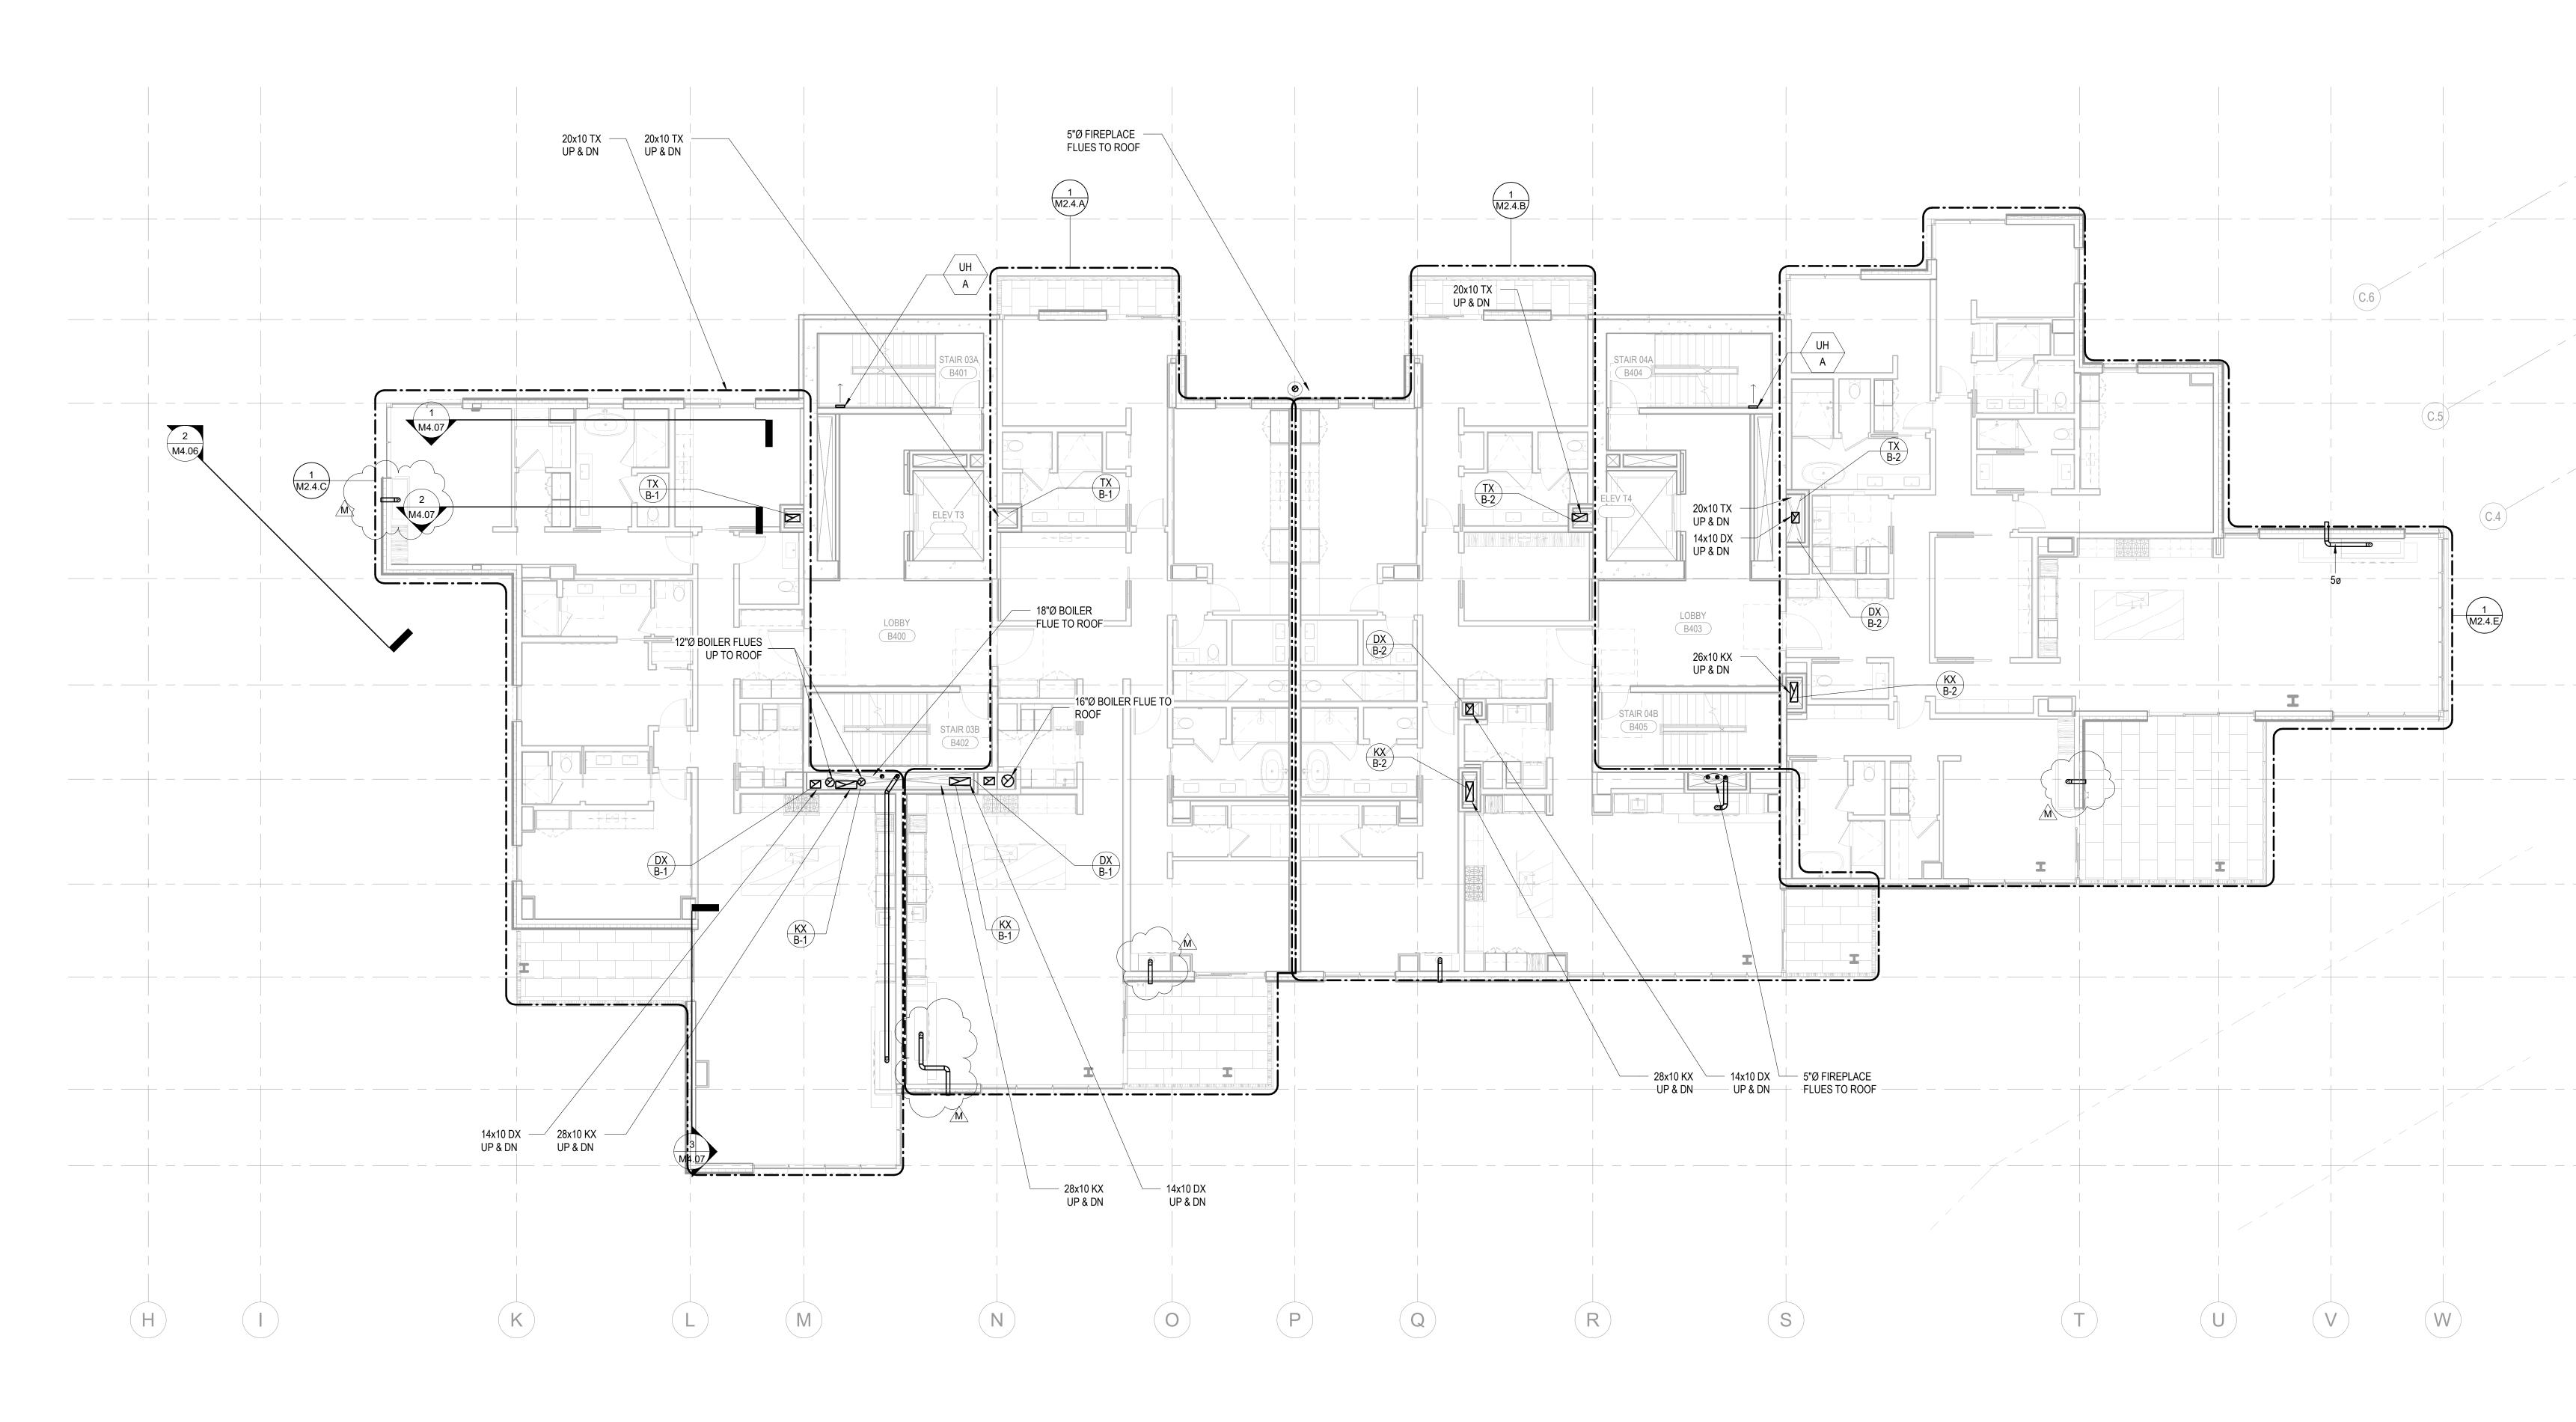

## 1 TOWER B - LEVEL 4 MECHANICAL DUCT PLAN SCALE: 1/8" = 1'-0"

## SHEET NOTES:

- A. REFER TO M2.4 SERIES FOR ENLARGED PLANS.
   B. FIREPLACE FLUE ROUTING SHOWN FOR REFERENCE. REFER TO ENLARGED UNIT PLANS FOR ROUTING AND SIZING DETAIL.
- C. MECHANICAL EQUIPMENT SHOWN FOR REFERENCE. REFER TO ENLARGED UNIT PLANS FOR DETAIL.
   D. ALL RESIDENTIAL TOILET EXHAUST, DRYER EXHAUST, AND KITCHEN RANGE HOOD EXHAUST TO BE PART OF A SUB-DUCT EXHAUST SYSTEM.