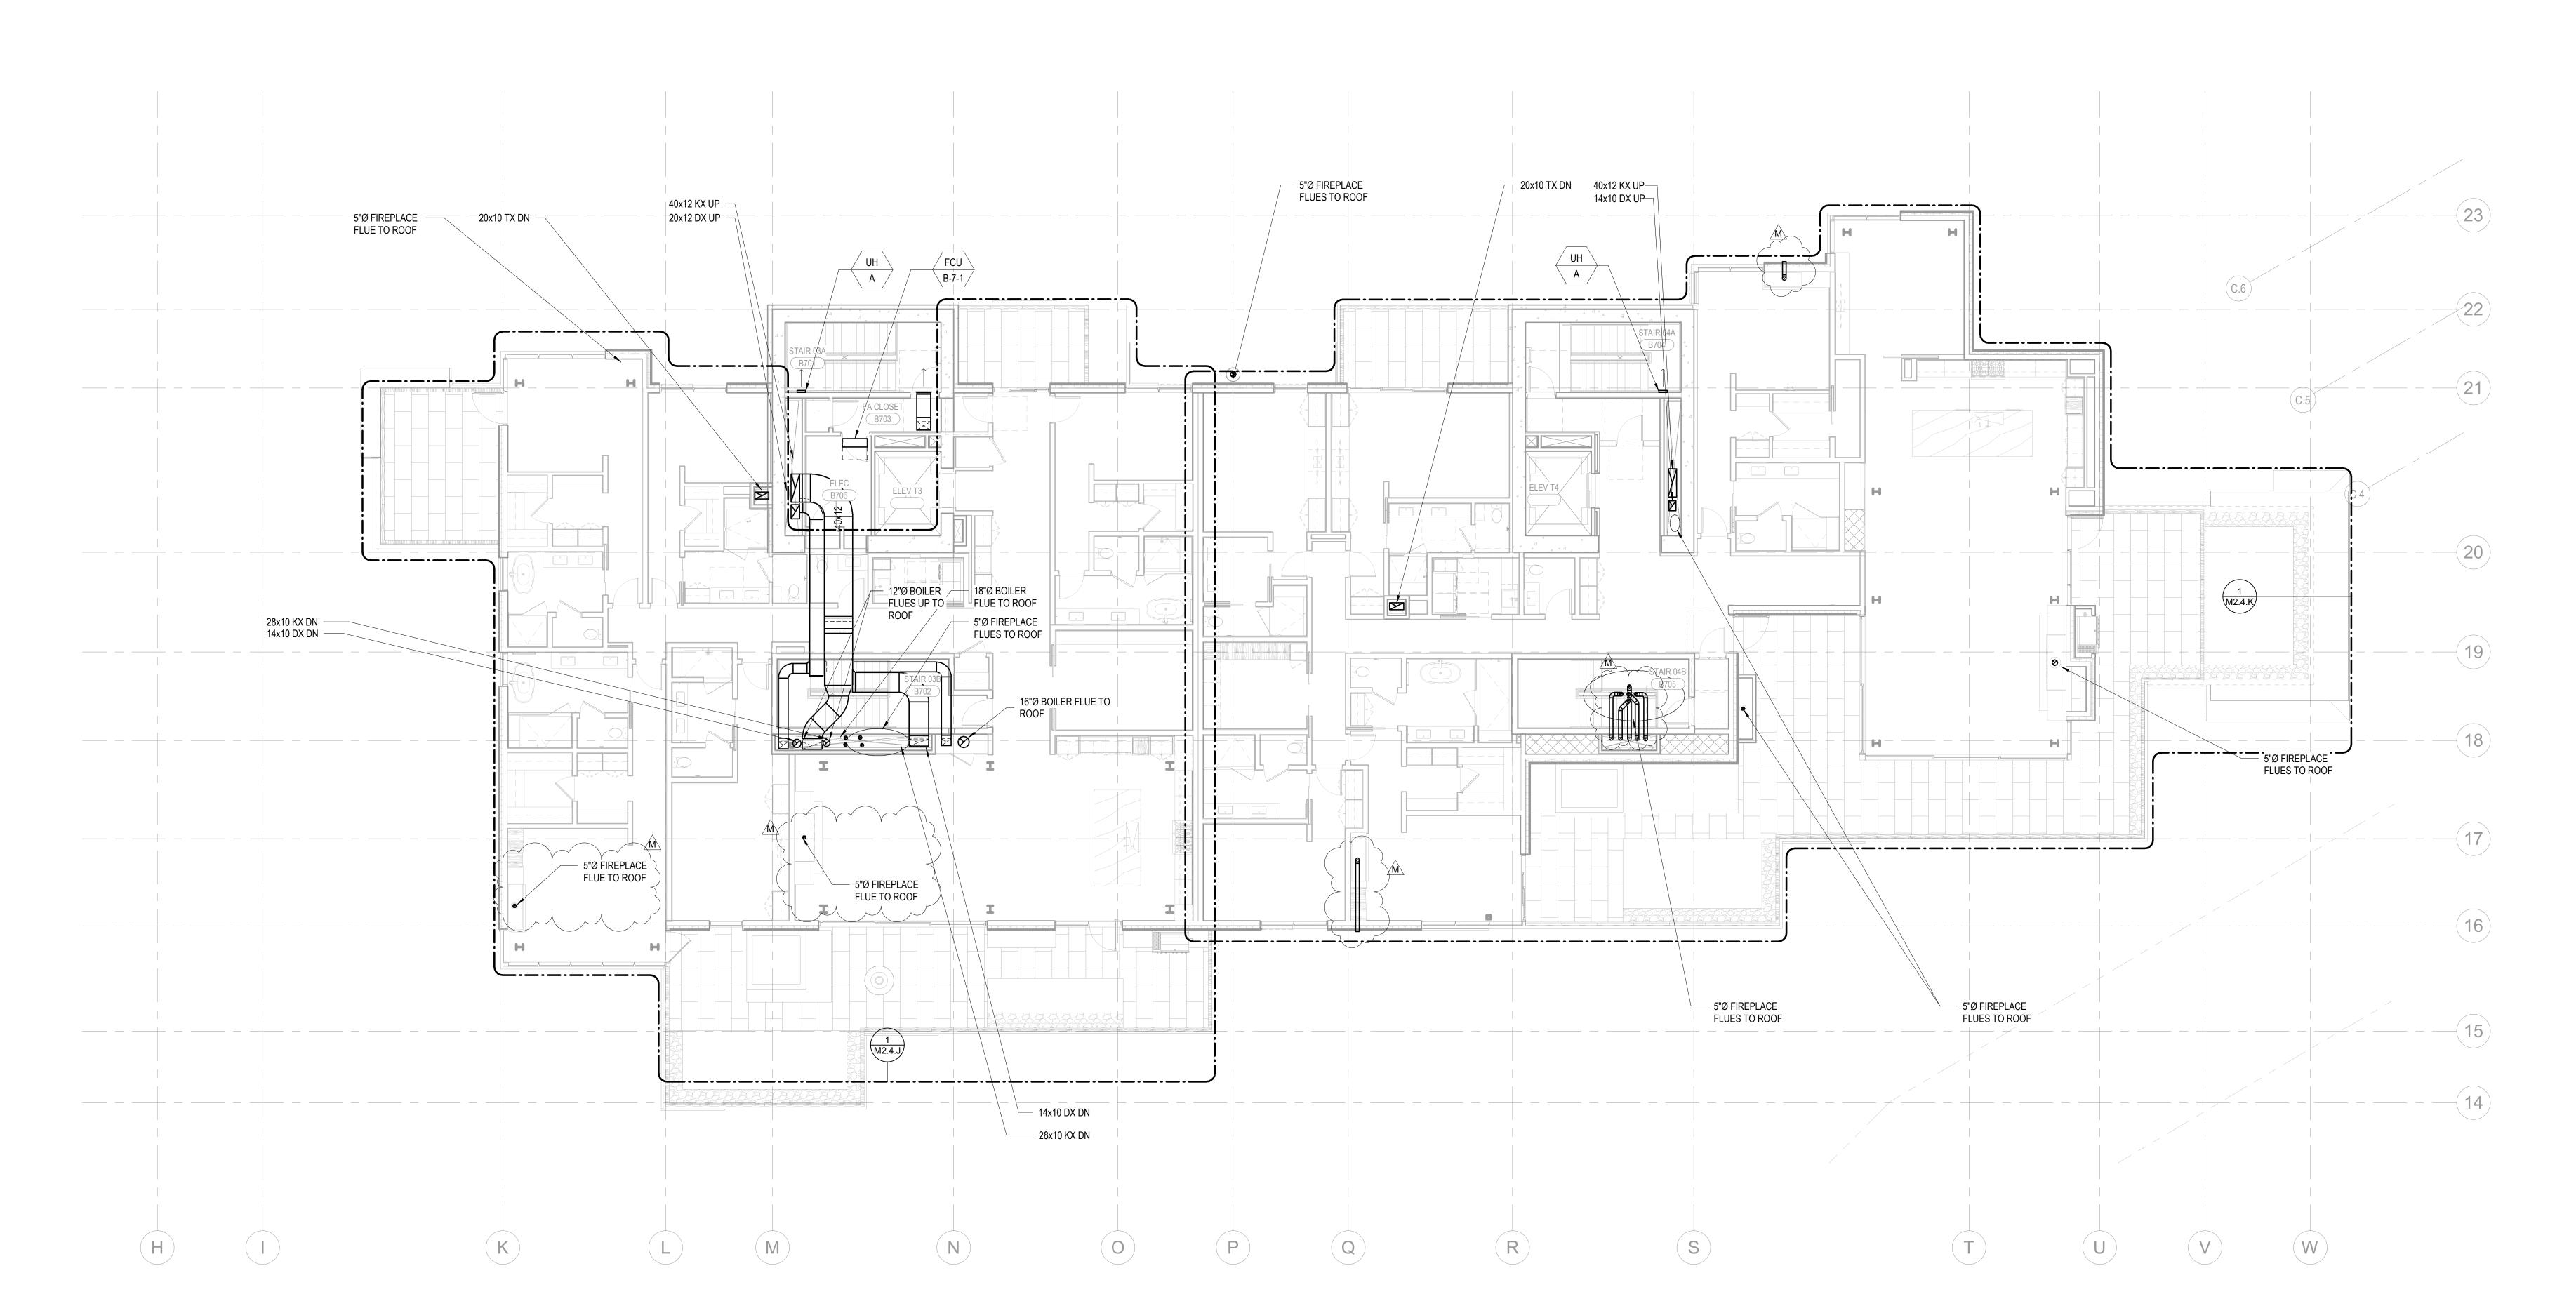

**SHEET NOTES:** 

**NUMBERED NOTES:** 

A. REFER TO M2.4 SERIES FOR ENLARGED PLANS. B. FIREPLACE FLUE ROUTING SHOWN FOR REFERENCE. REFER TO ENLARGED UNIT PLANS FOR ROUTING

AND SIZING DETAIL. MECHANICAL EQUIPMENT SHOWN FOR REFERENCE. REFER TO ENLARGED UNIT PLANS FOR DETAIL.
ALL RESIDENTIAL TOILET EXHAUST, DRYER EXHAUST, AND KITCHEN RANGE HOOD EXHAUST TO BE PART
OF A SUB-DUCT EXHAUST SYSTEM.

1 TOWER B - LEVEL 7 MECHANICAL DUCT PLAN

SCALE: 1/8" = 1'-0"

Reserved for permit stamp

Aspen Group USA, LLC PO Box 980022 Park City, Utah 84098

Pool Consultant
Cloward H20
2696 N University Ave, Suite 290
Provo, UT 84604 <u>Landscape Architect</u> **EPG Design**6949 South High Tech Drive, Suite 100
Midvale, Utah 84047 Specifications Writer Friday Group 88 Mainelli Road Middlebury, VT Code Consultant
Holmes
600 1st Avenue, Suite 200A
Seattle, WA 98104 Fire Protection Engineer
Jensen Hughes
One Research Drive, Suite 305C
Westborough, MA 01581 Vertical Transportation Consulatant
Lerch Bates
19515 North Creek Parkway, Suite 304
Bothell, WA 98011 Structural Engineer