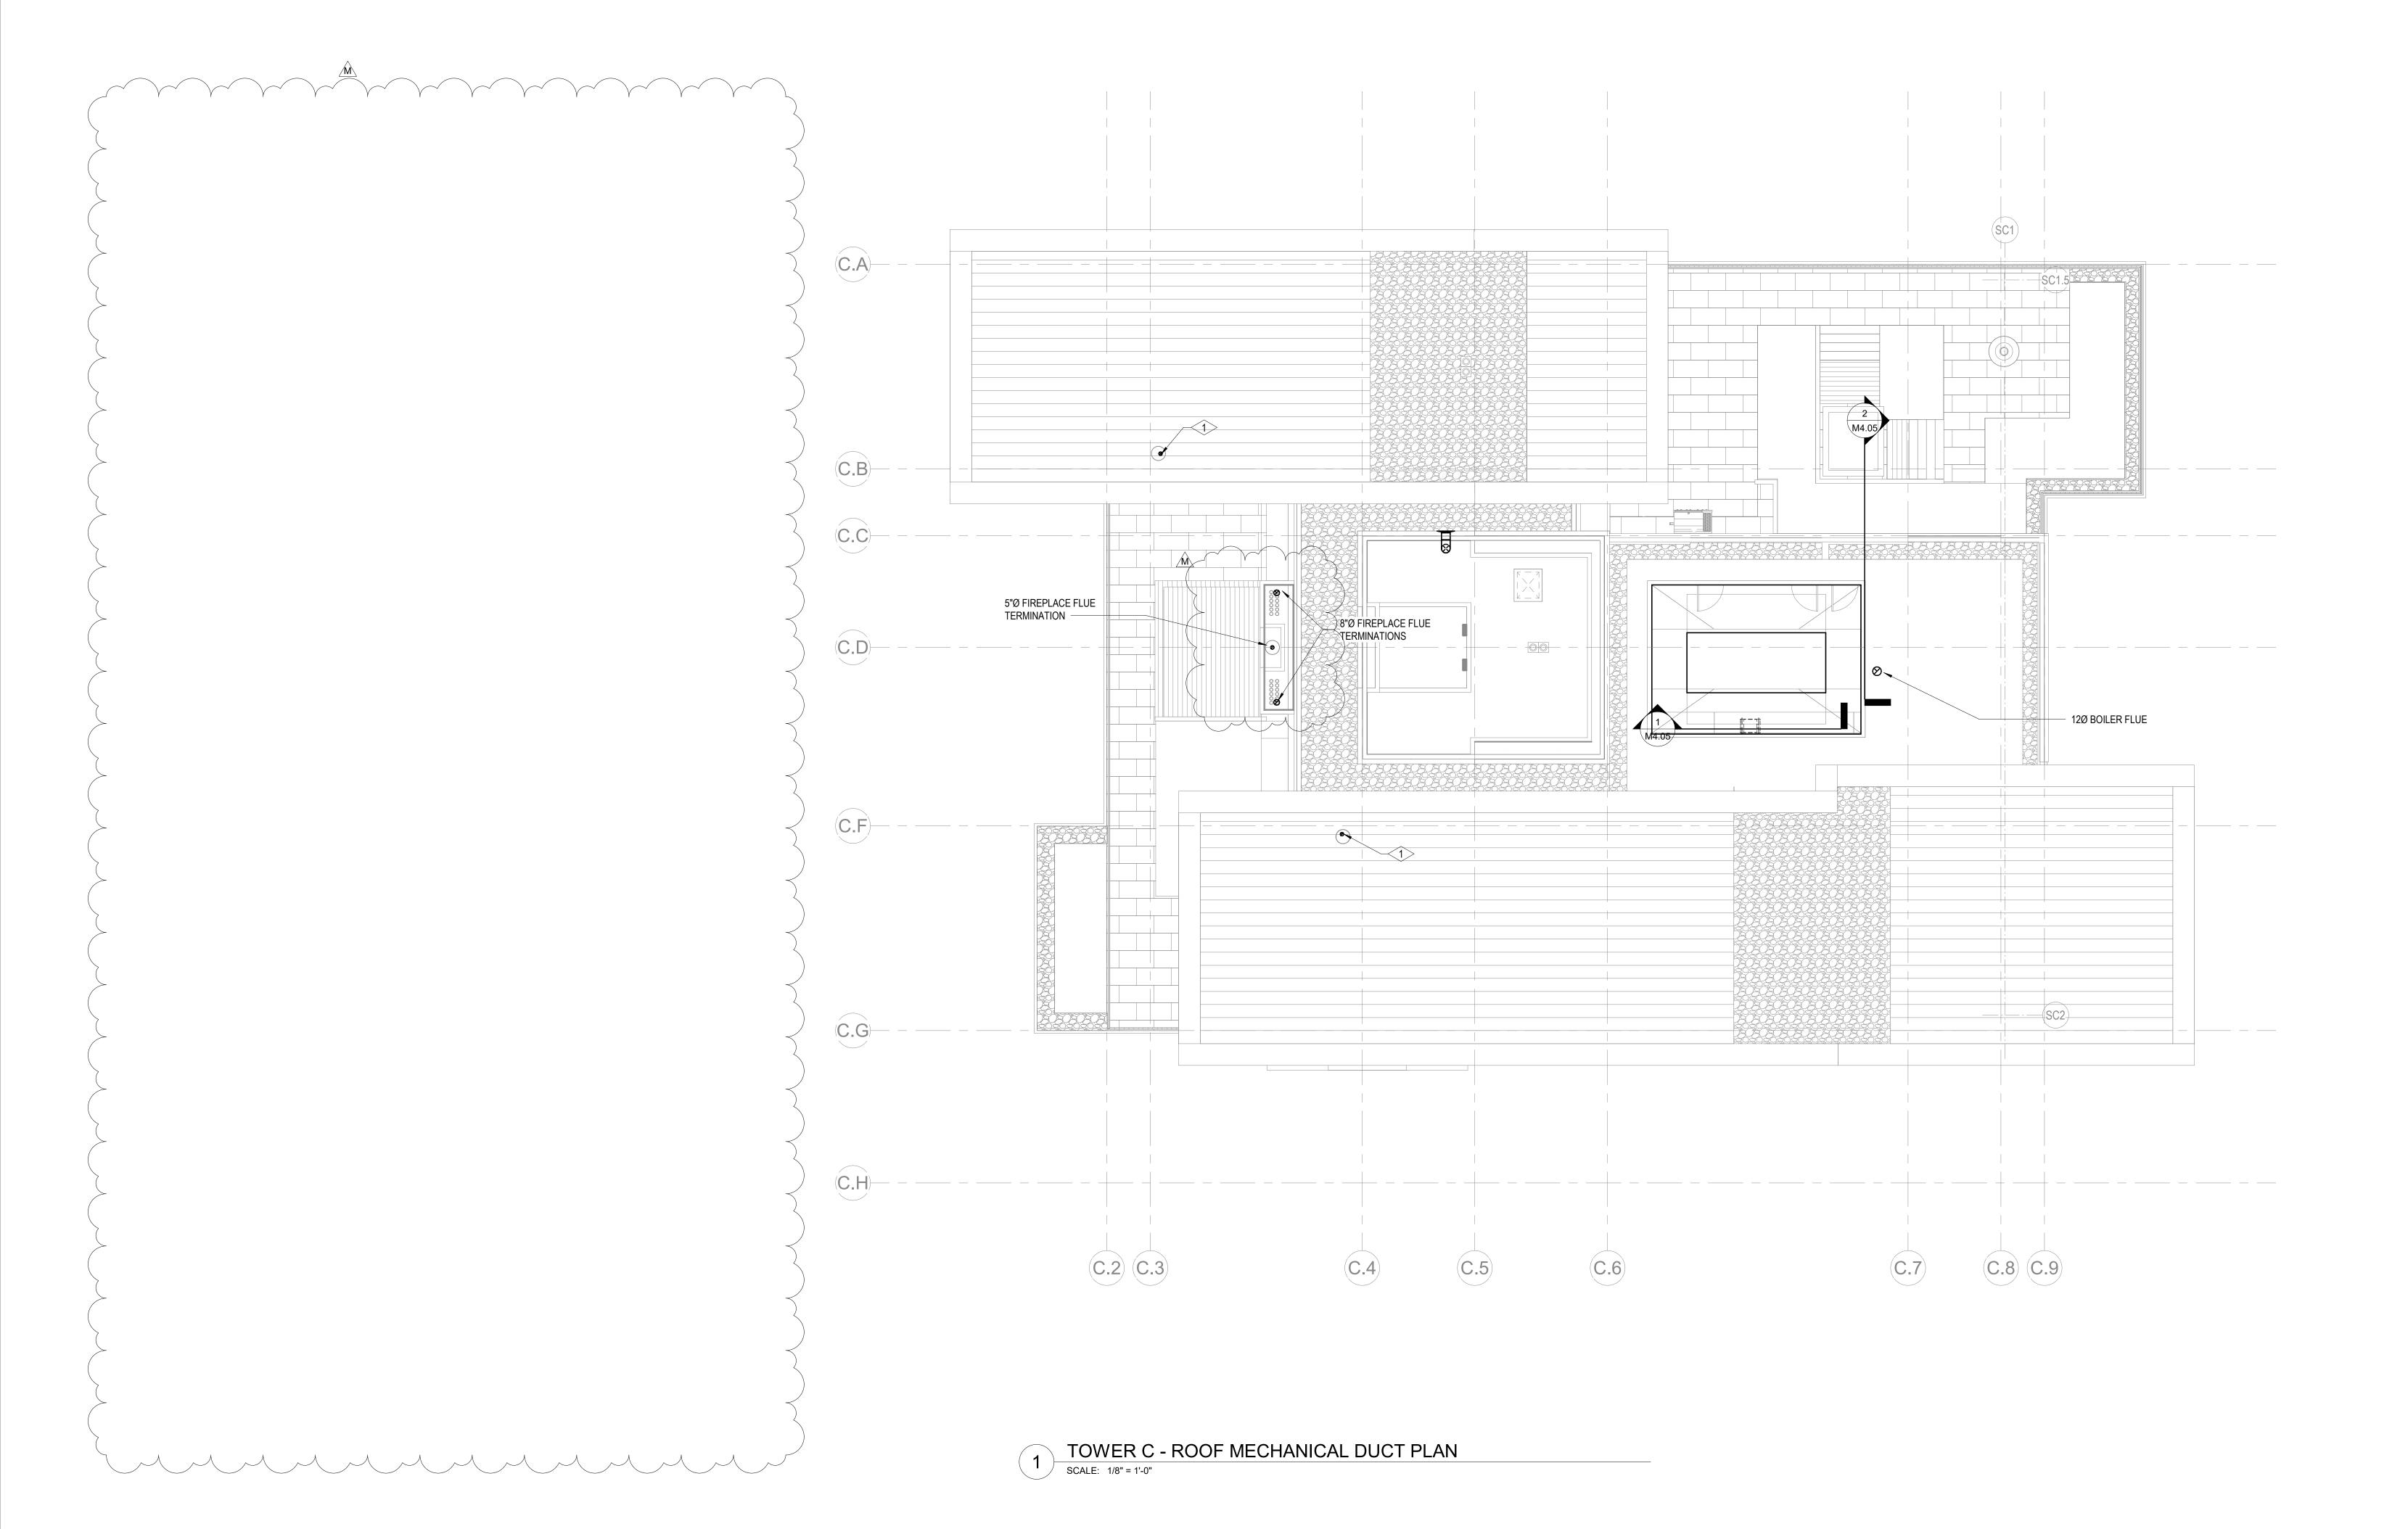

## **SHEET NOTES:**

- REFER TO M2.4 SERIES FOR ENLARGED UNIT PLANS. FIREPLACE FLUE ROUTING SHOWN FOR REFERENCE. REFER TO ENLARGED
- UNIT PLANS FOR ROUTING AND SIZING DETAIL.
  MECHANICAL EQUIPMENT SHOWN FOR REFERENCE. REFER TO ENLARGED UNIT PLANS FOR DETAIL.

## **NUMBERED NOTES:**

5"Ø FIREPLACE FLUE TERMINATION TO BE CAPPED WITH ORTAL VERTICAL POWER VENT PER M5.07 DETAIL 7.

Reserved for permit stamp

• —

**ASPEN** GROUP Aspen Group USA, LLC PO Box 980022 Park City, Utah 84098

no. date

IFC Set 3 of 3 05/31/2024

TOWER C - ROOF MECHANICAL DUCT PLAN M2.2C.R