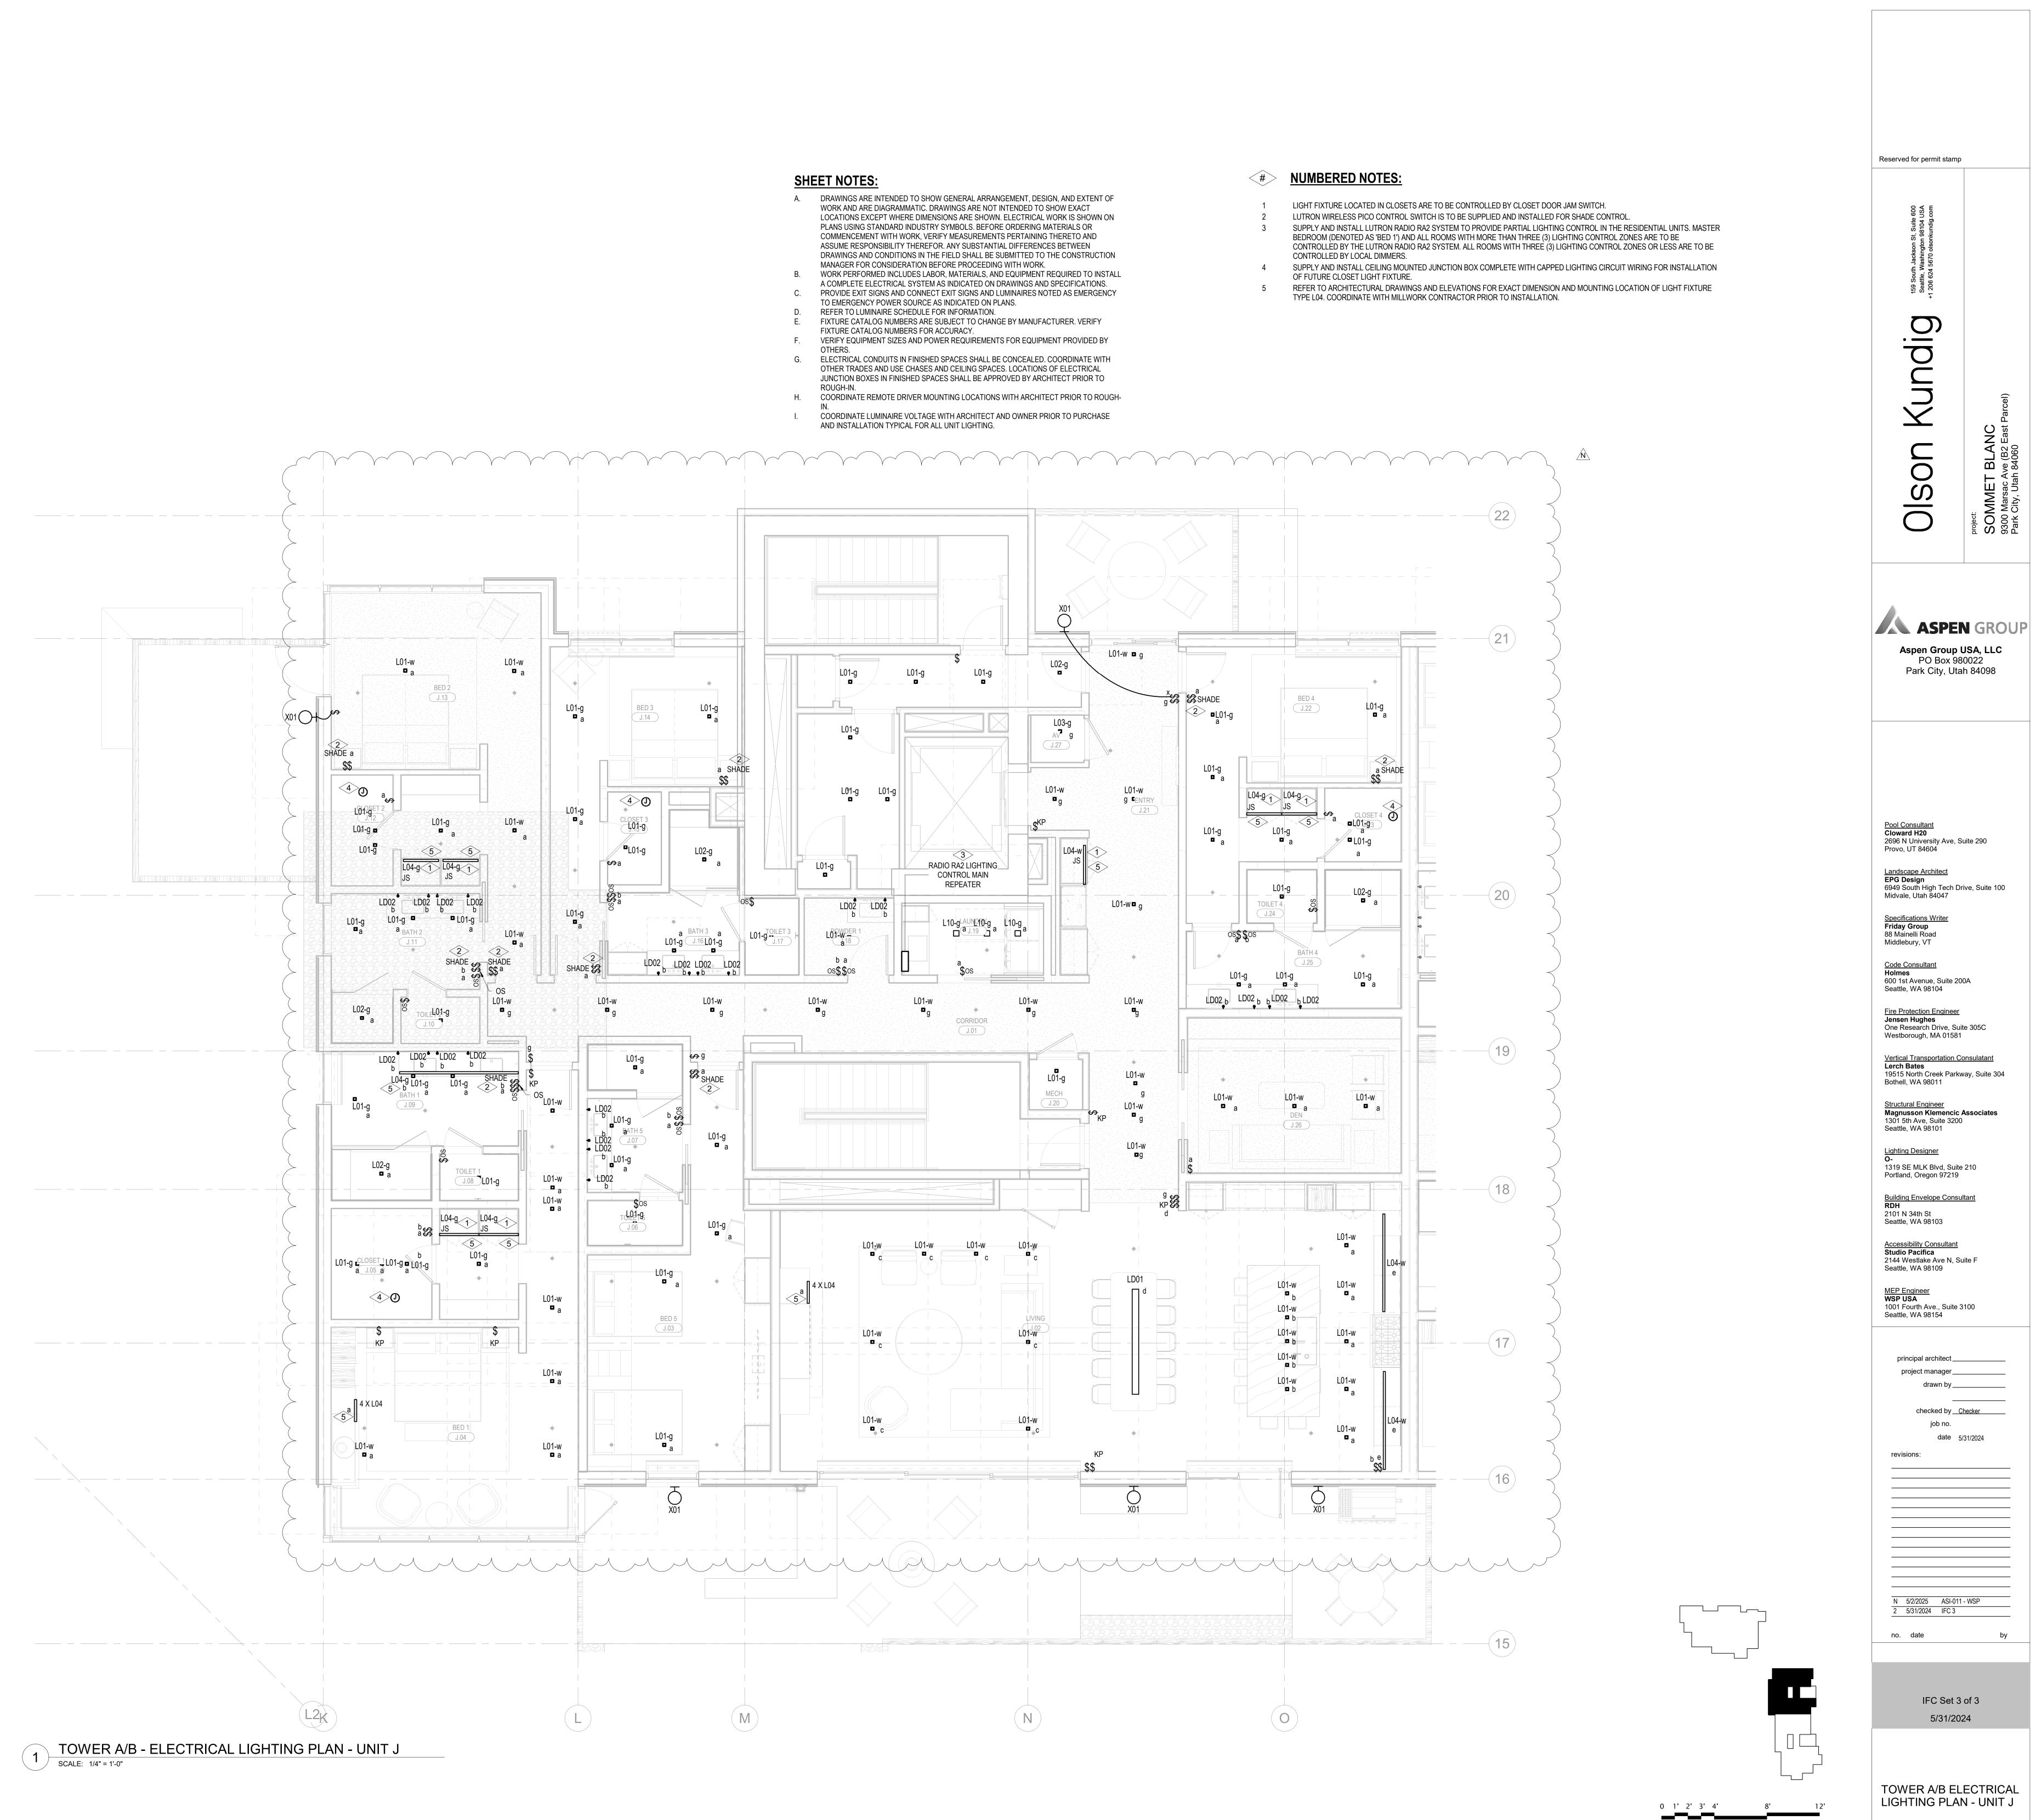

| 1 | LIGHT FIXTURE LOCATED IN CLOSETS ARE TO BE CONTROLLED                                                                                                                                                   |
|---|---------------------------------------------------------------------------------------------------------------------------------------------------------------------------------------------------------|
| 2 | LUTRON WIRELESS PICO CONTROL SWITCH IS TO BE SUPPLIED                                                                                                                                                   |
| 3 | SUPPLY AND INSTALL LUTRON RADIO RA2 SYSTEM TO PROVIDE<br>BEDROOM (DENOTED AS 'BED 1') AND ALL ROOMS WITH MORE T<br>CONTROLLED BY THE LUTRON RADIO RA2 SYSTEM. ALL ROOMS<br>CONTROLLED BY LOCAL DIMMERS. |
| 4 | SUPPLY AND INSTALL CEILING MOUNTED JUNCTION BOX COMP<br>OF FUTURE CLOSET LIGHT FIXTURE.                                                                                                                 |
| 5 | REFER TO ARCHITECTURAL DRAWINGS AND ELEVATIONS FOR E                                                                                                                                                    |

E3.4.J