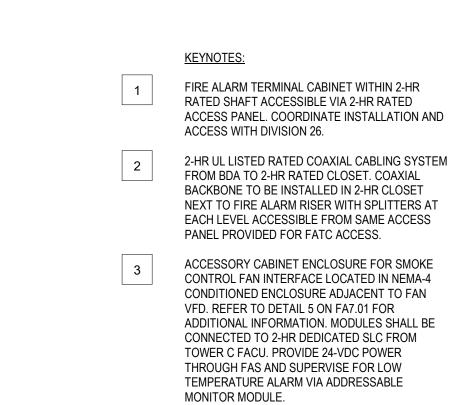

4 STAIR PRESSURIZATION FAN DUCT DETECTOR IN NEMA ENCLOSURE.

Jackson St, Suite 600

Washington 98104 USA
5670 olsonkundig.com

duate to the state of the stat

Ison Kundig

ASPEN GROUP

Aspen Group USA, LLC
PO Box 980022
Park City, Utah 84098