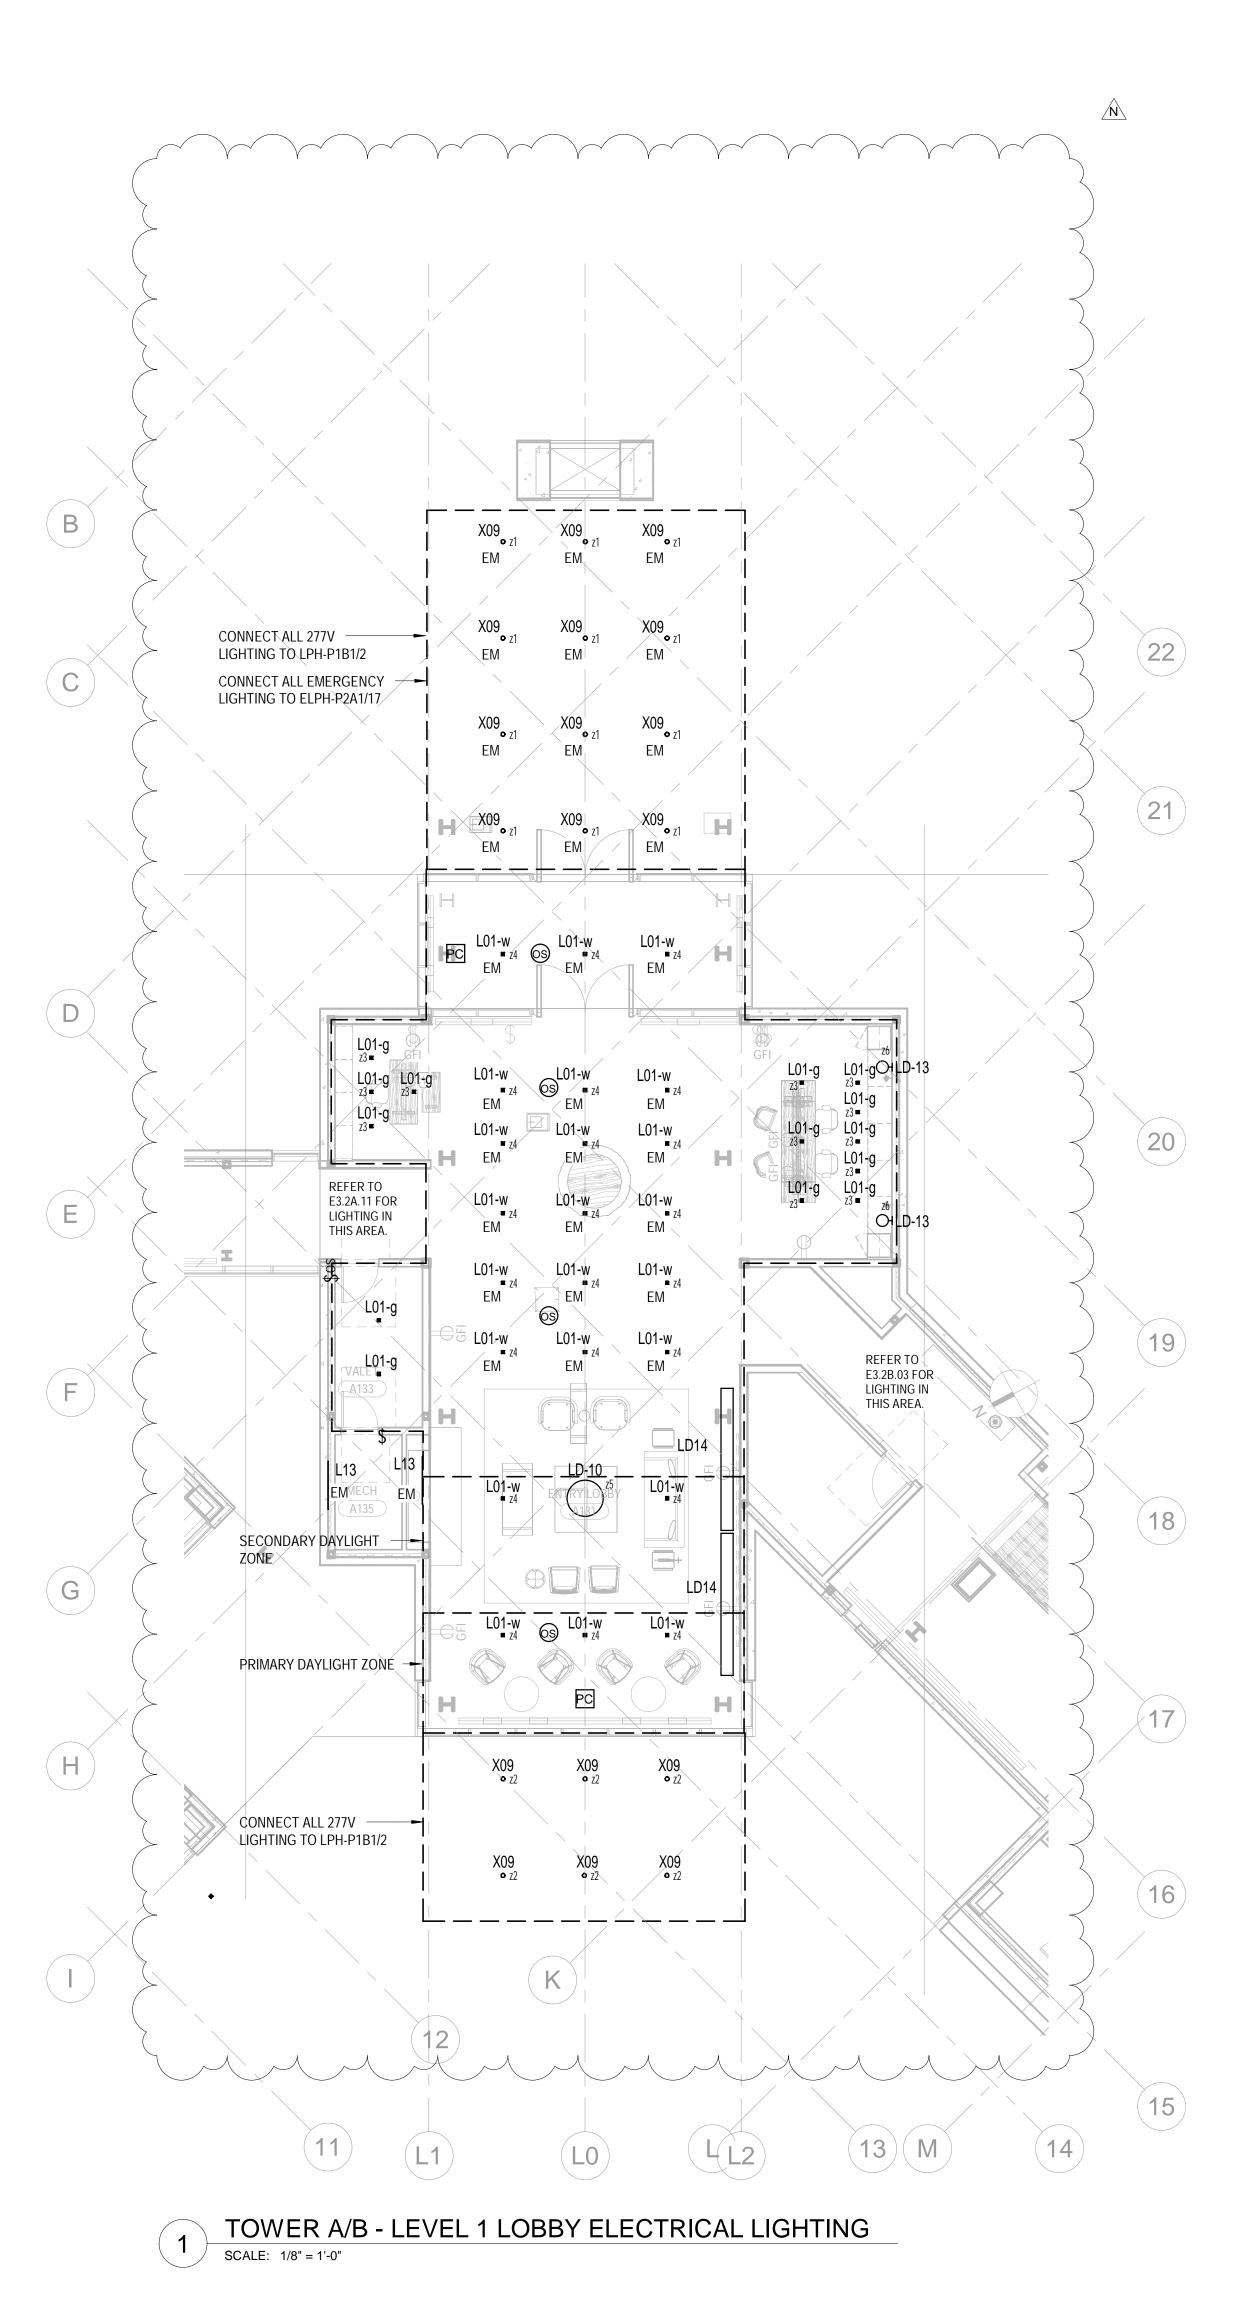

## SHEET NOTES:

- A. DRAWINGS ARE INTENDED TO SHOW GENERAL ARRANGEMENT, DESIGN, AND EXTENT OF WORK AND ARE DIAGRAMMATIC. DRAWINGS ARE NOT INTENDED TO SHOW EXACT LOCATIONS EXCEPT WHERE DIMENSIONS ARE SHOWN. ELECTRICAL WORK IS SHOWN ON PLANS USING STANDARD INDUSTRY SYMBOLS. BEFORE ORDERING MATERIALS OR COMMENCEMENT WITH WORK, VERIFY MEASUREMENTS PERTAINING THERETO AND ASSUME RESPONSIBILITY THEREFOR. ANY SUBSTANTIAL DIFFERENCES BETWEEN DRAWINGS AND CONDITIONS IN THE FIELD SHALL BE SUBMITTED TO THE CONSTRUCTION MANAGER FOR CONSIDERATION BEFORE PROCEEDING WITH WORK.
- B. WORK PERFORMED INCLUDES LABOR, MATERIALS, AND EQUIPMENT REQUIRED TO INSTALL A COMPLETE ELECTRICAL SYSTEM AS INDICATED ON DRAWINGS AND SPECIFICATIONS.
- C. PROVIDE EXIT SIGNS AND CONNECT EXIT SIGNS AND LUMINAIRES NOTED AS EMERGENCY TO EMERGENCY POWER SOURCE AS INDICATED ON PLANS. REFER TO LUMINAIRE SCHEDULE FOR INFORMATION.
- E. FIXTURE CATALOG NUMBERS ARE SUBJECT TO CHANGE BY MANUFACTURER. VERIFY FIXTURE CATALOG NUMBERS FOR ACCURACY. F. VERIFY EQUIPMENT SIZES AND POWER REQUIREMENTS FOR EQUIPMENT PROVIDED BY
- G. ELECTRICAL CONDUITS IN FINISHED SPACES SHALL BE CONCEALED. COORDINATE WITH OTHER TRADES AND USE CHASES AND CEILING SPACES. LOCATIONS OF ELECTRICAL JUNCTION BOXES IN FINISHED SPACES SHALL BE APPROVED BY ARCHITECT PRIOR TO ROUGH-IN.