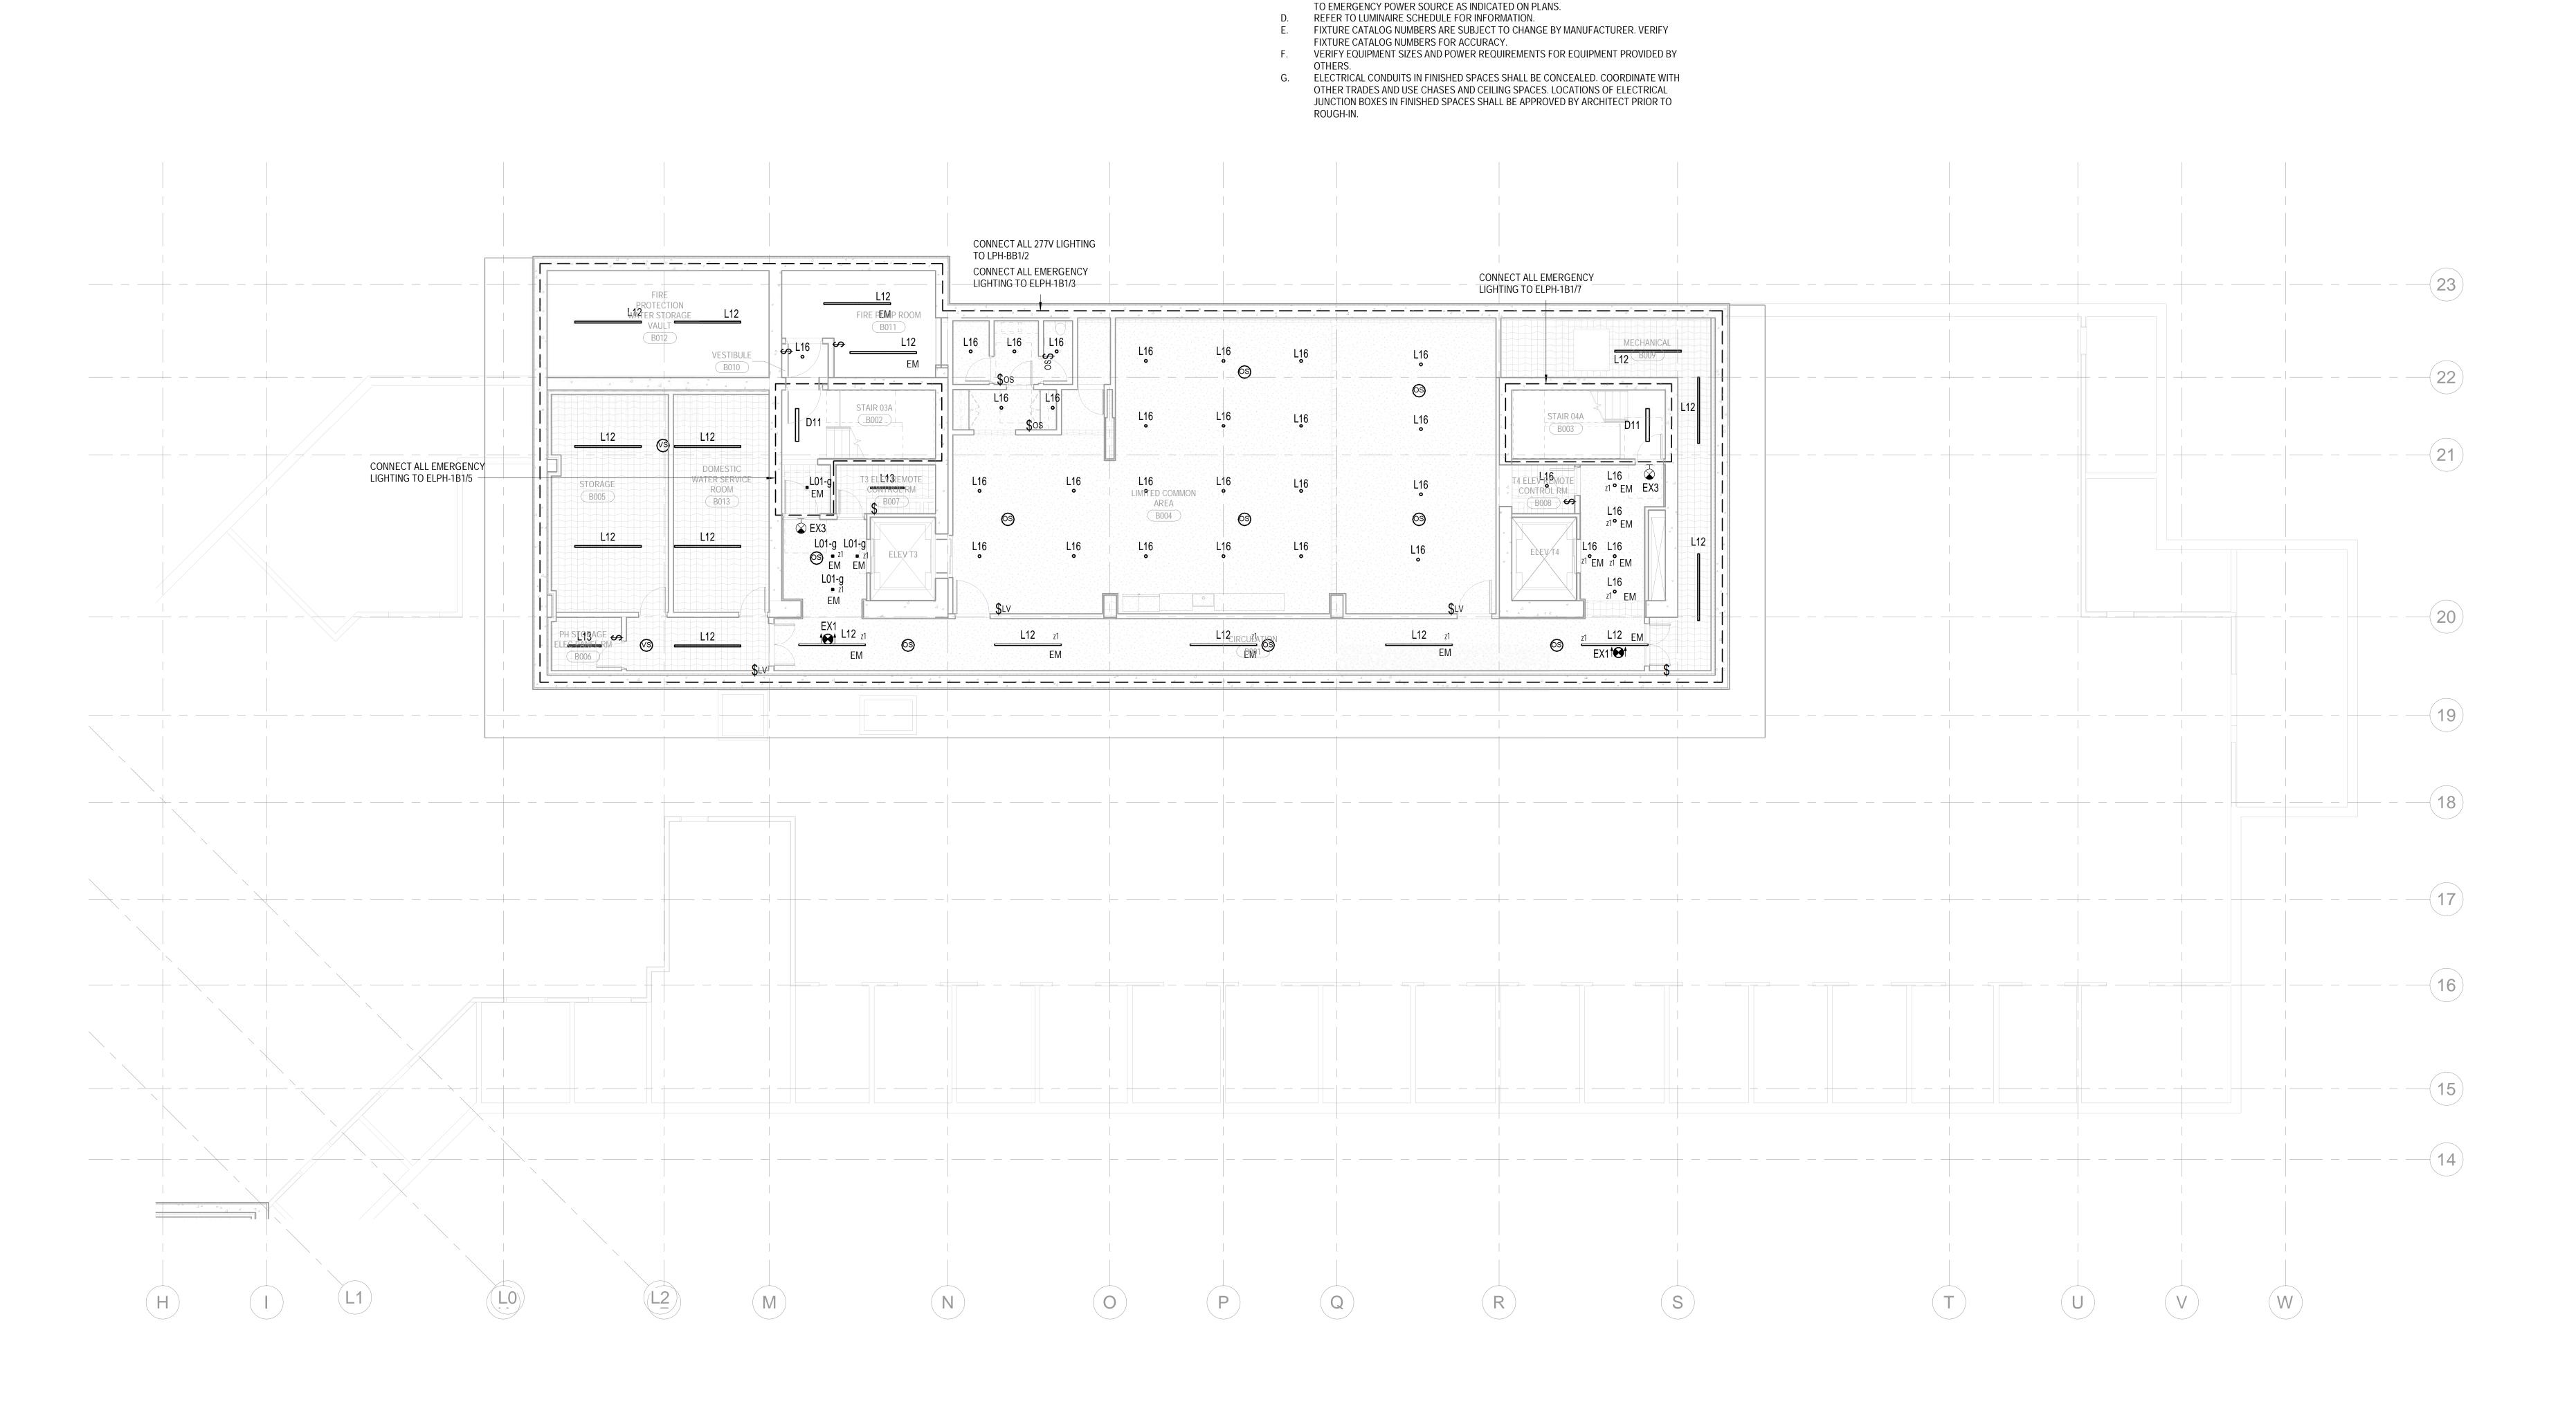

1 TOWER B LEVEL B1 ELECTRICAL LIGHTING RCP

SCALE: 1/8" = 1'-0"

**SHEET NOTES:** 

A. DRAWINGS ARE INTENDED TO SHOW GENERAL ARRANGEMENT, DESIGN, AND EXTENT OF WORK AND ARE DIAGRAMMATIC. DRAWINGS ARE NOT INTENDED TO SHOW EXACT

MANAGER FOR CONSIDERATION BEFORE PROCEEDING WITH WORK.

LOCATIONS EXCEPT WHERE DIMENSIONS ARE SHOWN. ELECTRICAL WORK IS SHOWN ON PLANS USING STANDARD INDUSTRY SYMBOLS. BEFORE ORDERING MATERIALS OR COMMENCEMENT WITH WORK, VERIFY MEASUREMENTS PERTAINING THERETO AND ASSUME RESPONSIBILITY THEREFOR. ANY SUBSTANTIAL DIFFERENCES BETWEEN

DRAWINGS AND CONDITIONS IN THE FIELD SHALL BE SUBMITTED TO THE CONSTRUCTION

WORK PERFORMED INCLUDES LABOR, MATERIALS, AND EQUIPMENT REQUIRED TO INSTALL A COMPLETE ELECTRICAL SYSTEM AS INDICATED ON DRAWINGS AND SPECIFICATIONS. PROVIDE EXIT SIGNS AND CONNECT EXIT SIGNS AND LUMINAIRES NOTED AS EMERGENCY