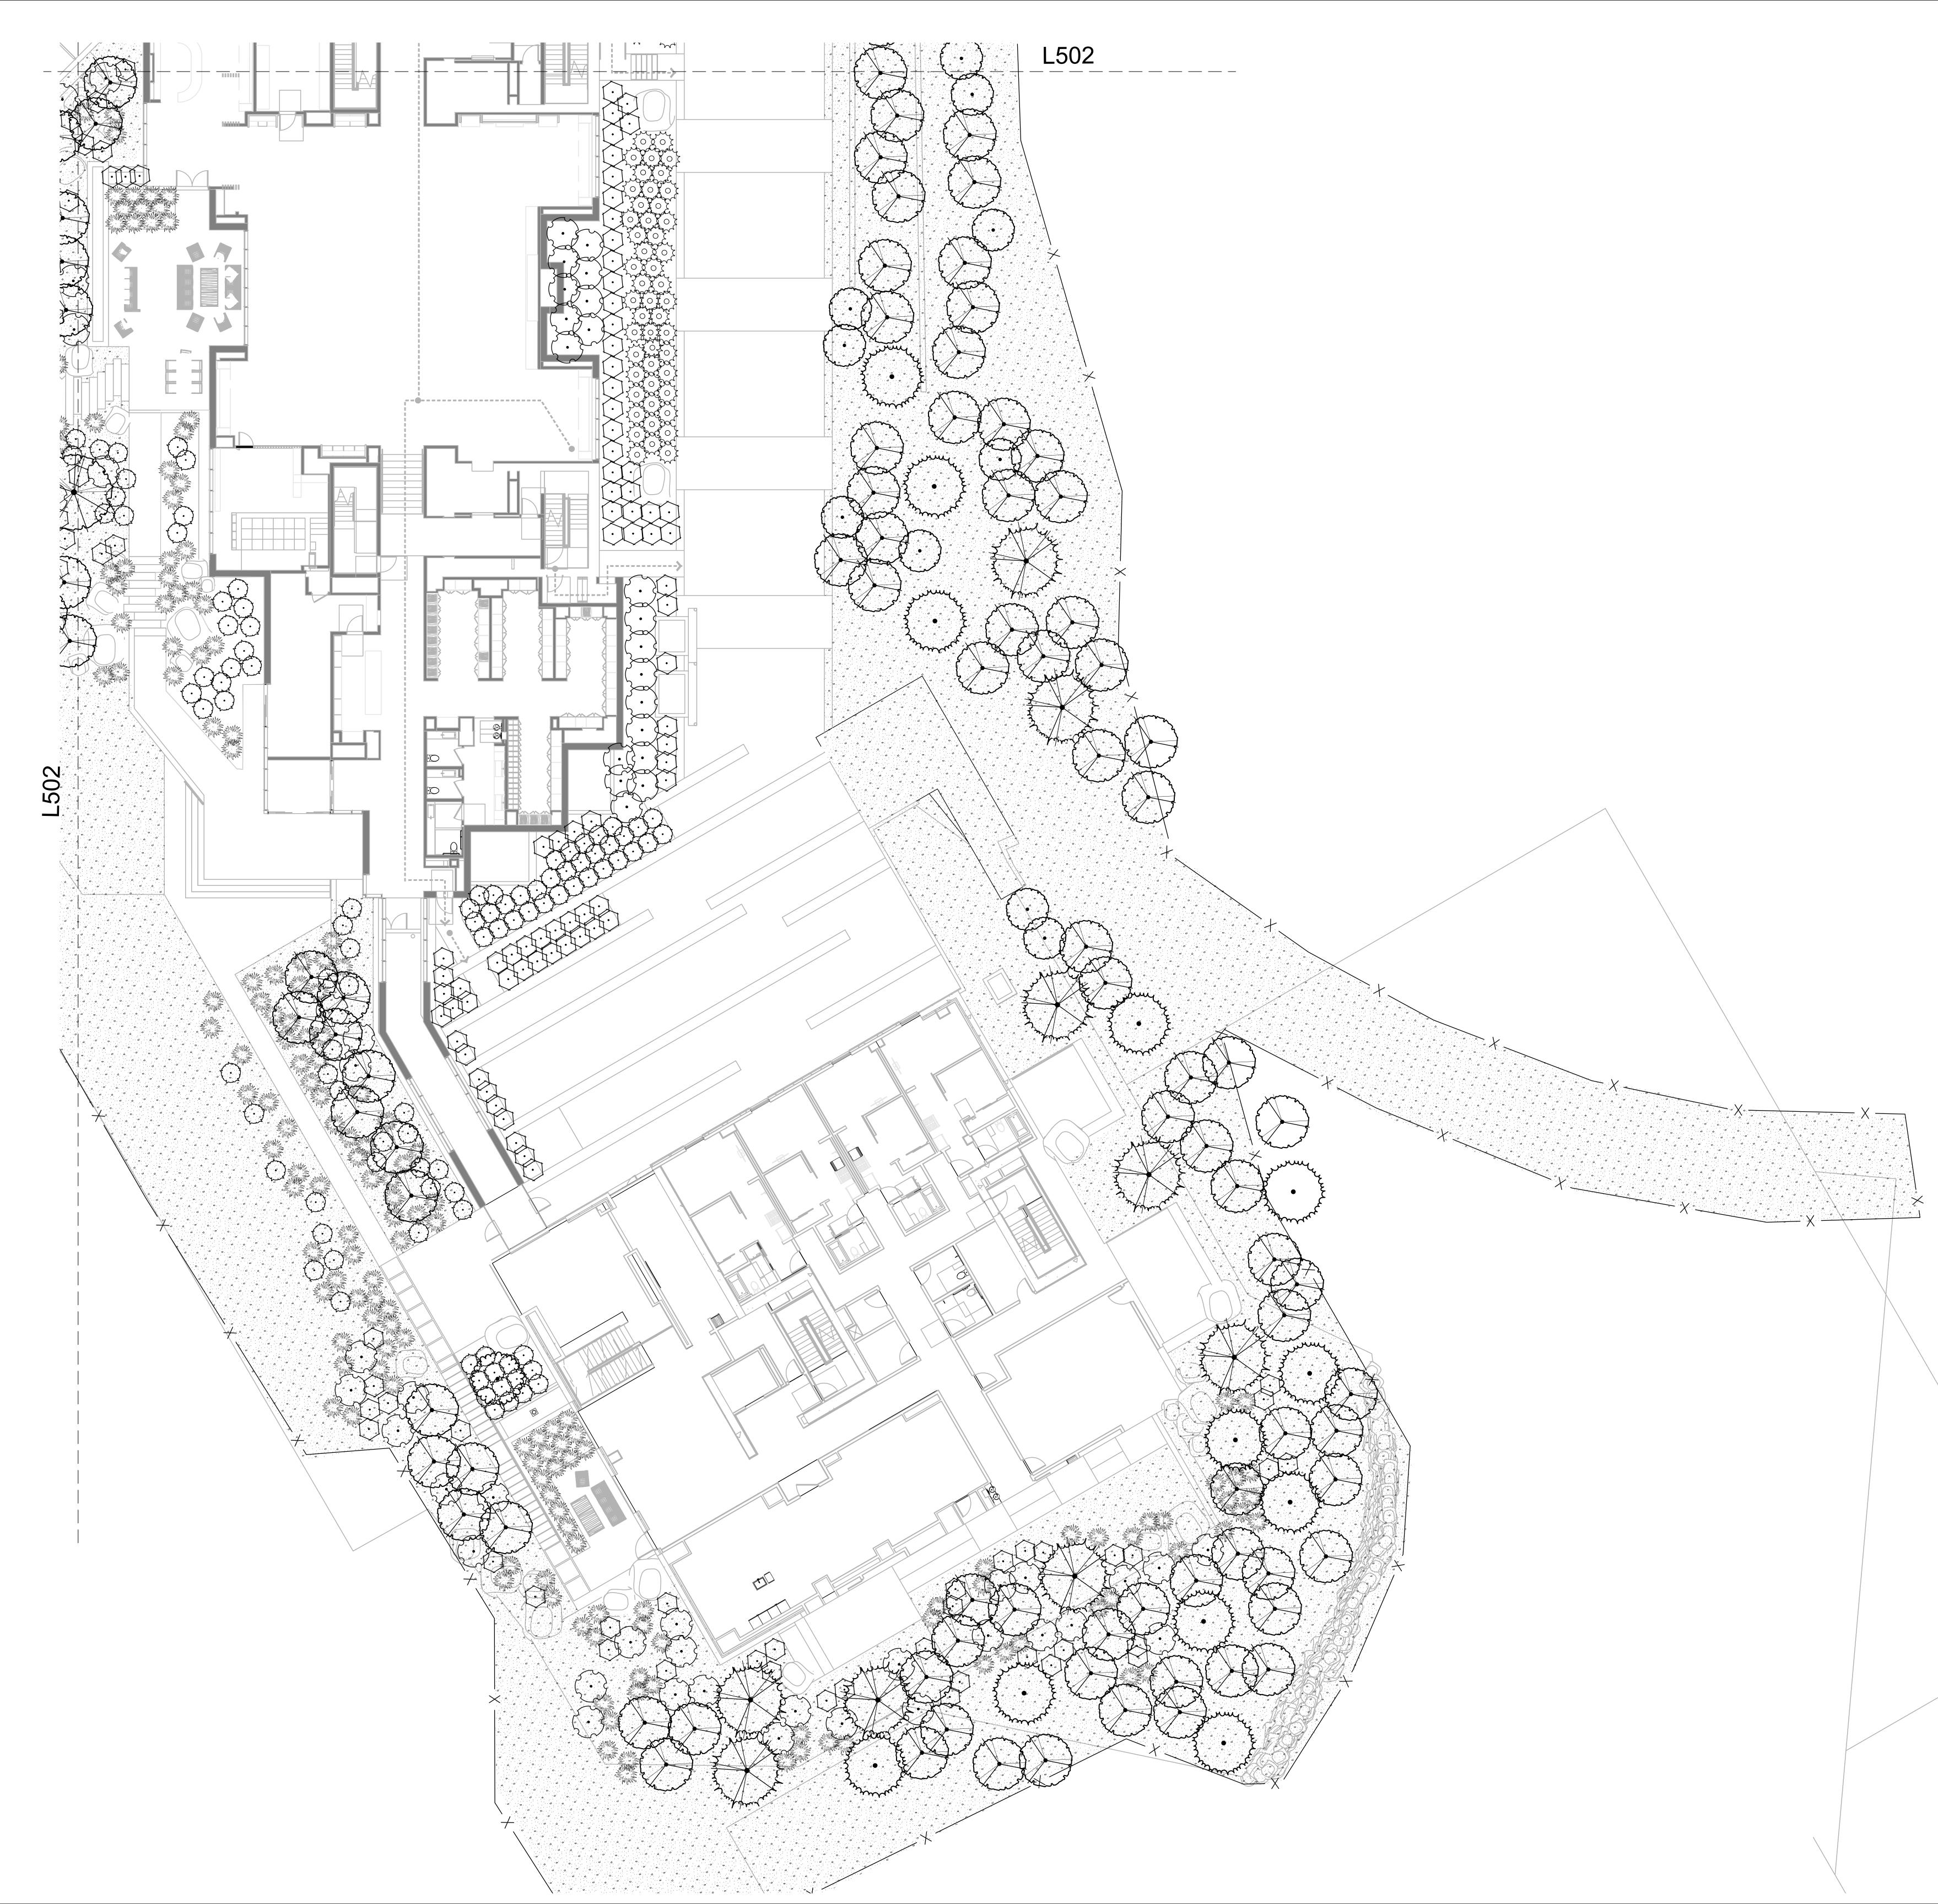

| PLANT SCH                              | IEDULE     |                                                                                                     |             |                                 |
|----------------------------------------|------------|-----------------------------------------------------------------------------------------------------|-------------|---------------------------------|
| TREES                                  | <u>QTY</u> | COMMON / BOTANICAL NAME                                                                             | <u>SIZE</u> |                                 |
|                                        | 18         | COLORADO SPRUCE<br>PICEA PUNGENS                                                                    | 12` HT      |                                 |
| e te                                   | 31         | COLORADO SPRUCE<br>PICEA PUNGENS                                                                    | 8` HT       |                                 |
|                                        | 2          | DOUGLAS FIR<br>PSEUDOTSUGA MENZIESII                                                                | 15` HT      | Reser                           |
| ·                                      | 5          | JAPANESE MAPLE<br>ACER PALMATUM                                                                     | 2" CAL      |                                 |
| $\bigcirc$                             | 52         | QUAKING ASPEN<br>POPULUS TREMULOIDES                                                                | 1" CAL      |                                 |
| $\mathbf{\mathcal{D}}$                 | 182        | QUAKING ASPEN<br>POPULUS TREMULOIDES                                                                | 2" CAL      |                                 |
|                                        | 12         | QUAKING ASPEN<br>POPULUS TREMULOIDES                                                                | 3" CAL      |                                 |
| SHRUBS                                 | <u>QTY</u> | COMMON / BOTANICAL NAME                                                                             | <u>SIZE</u> |                                 |
| $\langle \cdot \rangle$                | 338        | ARCTIC FIRE RED TWIG DOGWOOD<br>CORNUS SERICEA `FARROW` TM                                          | 5 GAL       |                                 |
| 30000000000000000000000000000000000000 | 162        | DWARF JAPANESE YEW<br>TAXUS CUSPIDATA 'NANA'                                                        | 5 GAL       |                                 |
|                                        | 108        | DWARF PURPLE OSIER WILLOW<br>SALIX PURPUREA 'NANA'                                                  | 5 GAL       |                                 |
| સંસ                                    | 15         | FRANCES WILLIAMS HOSTA<br>HOSTA X 'FRANCES WILLIAMS'                                                | 5 GAL       |                                 |
| $\odot$                                | 461        | GRO-LOW FRAGRANT SUMAC<br>RHUS AROMATICA 'GRO-LOW'                                                  | 5 GAL       |                                 |
|                                        | 486        | HAMELN FOUNTAIN GRASS<br>PENNISETUM ALOPECUROIDES 'HAMELN'                                          | 1 GAL       |                                 |
| ×                                      | 27         | JAPANESE FOREST GRASS<br>HAKONECHLOA MACRA                                                          | 5 GAL -     |                                 |
|                                        | 167        | KINNIKINNICK<br>ARCTOSTAPHYLOS UVA-URSI                                                             | 1 GAL       |                                 |
| $\odot$                                | 13         | OREGON GRAPE<br>BERBERIS AQUIFOLIUM                                                                 | 1 GAL       |                                 |
| $\ast$                                 | 16         | OSTRICH FERN<br>MATTEUCCIA PENNSYLVANICA                                                            | 5 GAL       |                                 |
|                                        | 3          | OTTO LUYKEN ENGLISH LAUREL<br>PRUNUS LAUROCERASUS 'OTTO LUYKEN'                                     | 5 GAL       | Whi                             |
|                                        | 17         | ROBUST MALE FERN<br>DRYOPTERIS FILIX-MAS 'ROBUSTA'                                                  | 5 GAL       |                                 |
| GROUND COVERS                          | <u>QTY</u> | COMMON / BOTANICAL NAME                                                                             | <u>SIZE</u> | Acc<br>BR                       |
|                                        | 60,780 SF  | BIONATIVE SOD                                                                                       | SOD         | 193<br>Sea                      |
|                                        |            | NOTE:<br>ROCKY MOUNTAIN WILDFLOWER MIX<br>OVERSEEDED INTO BIO NATIVE SOD<br>AFTER SOD INSTALLATION. |             | Poo<br>Clo<br>269<br>Pro        |
|                                        | 5,537 SF   | BUFFALO GRASS<br>BUCHLOE DACTYLOIDES                                                                | SOD         | Lar<br>EP<br>694<br>Mid         |
|                                        |            |                                                                                                     |             | <u>Spe</u><br>Frid<br>88<br>Mid |
| /                                      |            |                                                                                                     |             | Cod                             |

DISCLAIMER:

1" = 10'-0"

THE DESIGNS SHOWN AND DESCRIBED HERIN (INCLUDING ALL TECHNICAL DRAWINGS, GRAPHIC REPRESENTATIONS, AND MODELS THEREOF) ARE PROPRIETARY AND CAN NOT BE COPIED, DUPLICATED, OR COMMERCIALLY EXPLOITED IN WHOLE OR IN PART WITHOUT THE SOLE AND EXPRESS WRITTEN PERMISSION FROM ENVIRONMENTAL PLANNING GROUP GROUP (EPG). ENVIRONMENTAL PLANNING GROUP GROUP (EPG) PROVIDED QUANTITIES ARE CALCULATED BASED ON THE 3D MODEL PROGRESS. CONTRACTORS ARE RESPONSIBLE FOR REVIEWING THE DESIGN AND PROVIDING THEIR OWN CALCULATIONS AND AREAS FOR THE PURPOSES OF COST ESTIMATING / BIDDING.

| PLANT SC                                                                                                       | CHEDULE      |                                                                                                                      |             |                          |
|----------------------------------------------------------------------------------------------------------------|--------------|----------------------------------------------------------------------------------------------------------------------|-------------|--------------------------|
| TREES                                                                                                          | QTY          | COMMON / BOTANICAL NAME                                                                                              | <u>SIZE</u> |                          |
|                                                                                                                | 18           | COLORADO SPRUCE<br>PICEA PUNGENS                                                                                     | 12` HT      |                          |
| A A A A A A A A A A A A A A A A A A A                                                                          | 31           | COLORADO SPRUCE<br>PICEA PUNGENS                                                                                     | 8` HT       |                          |
|                                                                                                                | 2            | DOUGLAS FIR<br>PSEUDOTSUGA MENZIESII                                                                                 | 15` HT      | Res                      |
|                                                                                                                | 5            | JAPANESE MAPLE<br>ACER PALMATUM                                                                                      | 2" CAL      |                          |
| $\bigcirc$                                                                                                     | 52           | QUAKING ASPEN<br>POPULUS TREMULOIDES                                                                                 | 1" CAL      |                          |
| $\bigcirc$                                                                                                     | 182          | QUAKING ASPEN<br>POPULUS TREMULOIDES                                                                                 | 2" CAL      |                          |
|                                                                                                                | 12           | QUAKING ASPEN<br>POPULUS TREMULOIDES                                                                                 | 3" CAL      |                          |
| SHRUBS                                                                                                         | QTY          | COMMON / BOTANICAL NAME                                                                                              | <u>SIZE</u> |                          |
| $\langle \cdot \rangle$                                                                                        | 338          | ARCTIC FIRE RED TWIG DOGWOOD<br>CORNUS SERICEA `FARROW` TM                                                           | 5 GAL       |                          |
| 30000000000000000000000000000000000000                                                                         | 162          | DWARF JAPANESE YEW<br>TAXUS CUSPIDATA 'NANA'                                                                         | 5 GAL       |                          |
| $\left\langle \cdot \right\rangle$                                                                             | 108          | DWARF PURPLE OSIER WILLOW<br>SALIX PURPUREA 'NANA'                                                                   | 5 GAL       |                          |
| 2.2                                                                                                            | 15           | FRANCES WILLIAMS HOSTA<br>HOSTA X 'FRANCES WILLIAMS'                                                                 | 5 GAL       |                          |
| $\bigcirc$                                                                                                     | 461          | GRO-LOW FRAGRANT SUMAC<br>RHUS AROMATICA 'GRO-LOW'                                                                   | 5 GAL       |                          |
| Salar Sa | 486          | HAMELN FOUNTAIN GRASS<br>PENNISETUM ALOPECUROIDES 'HAMELN'                                                           | 1 GAL       |                          |
| ×                                                                                                              | 27           | JAPANESE FOREST GRASS<br>HAKONECHLOA MACRA                                                                           | 5 GAL       |                          |
|                                                                                                                | 167          | KINNIKINNICK<br>ARCTOSTAPHYLOS UVA-URSI                                                                              | 1 GAL       |                          |
| $\bigcirc$                                                                                                     | 13           | OREGON GRAPE<br>BERBERIS AQUIFOLIUM                                                                                  | 1 GAL       |                          |
| $\ast$                                                                                                         | 16           | OSTRICH FERN<br>MATTEUCCIA PENNSYLVANICA                                                                             | 5 GAL       | W                        |
|                                                                                                                | 3            | OTTO LUYKEN ENGLISH LAUREL<br>PRUNUS LAUROCERASUS 'OTTO LUYKEN'                                                      | 5 GAL       |                          |
|                                                                                                                | 17           | ROBUST MALE FERN<br>DRYOPTERIS FILIX-MAS 'ROBUSTA'                                                                   | 5 GAL       |                          |
| GROUND COVER                                                                                                   | <u>S QTY</u> | COMMON / BOTANICAL NAME                                                                                              | <u>SIZE</u> | <u>A</u>                 |
|                                                                                                                | 60,780 SF    |                                                                                                                      | SOD         | <u>A</u><br>B<br>19<br>S |
|                                                                                                                |              | BIONATIVE SOD<br>NOTE:<br>ROCKY MOUNTAIN WILDFLOWER MIX<br>OVERSEEDED INTO BIO NATIVE SOD<br>AFTER SOD INSTALLATION. |             | P<br>20<br>P             |
|                                                                                                                | 5,537 SF     | BUFFALO GRASS<br>BUCHLOE DACTYLOIDES                                                                                 | SOD         | <u>La</u><br>69<br>M     |
|                                                                                                                |              |                                                                                                                      |             | -                        |

DISCLAIMER:

THE DESIGNS SHOWN AND DESCRIBED HERIN (INCLUDING ALL TECHNICAL DRAWINGS, GRAPHIC REPRESENTATIONS, AND MODELS THEREOF) ARE PROPRIETARY AND CAN NOT BE COPIED, DUPLICATED, OR COMMERCIALLY EXPLOITED IN WHOLE OR IN PART WITHOUT THE SOLE AND EXPRESS WRITTEN PERMISSION FROM ENVIRONMENTAL PLANNING GROUP GROUP (EPG). ENVIRONMENTAL PLANNING GROUP GROUP (EPG) PROVIDED QUANTITIES ARE CALCULATED BASED ON THE 3D MODEL PROGRESS. CONTRACTORS ARE RESPONSIBLE FOR REVIEWING THE DESIGN AND PROVIDING THEIR OWN CALCULATIONS AND AREAS FOR THE PURPOSES OF COST ESTIMATING / BIDDING.