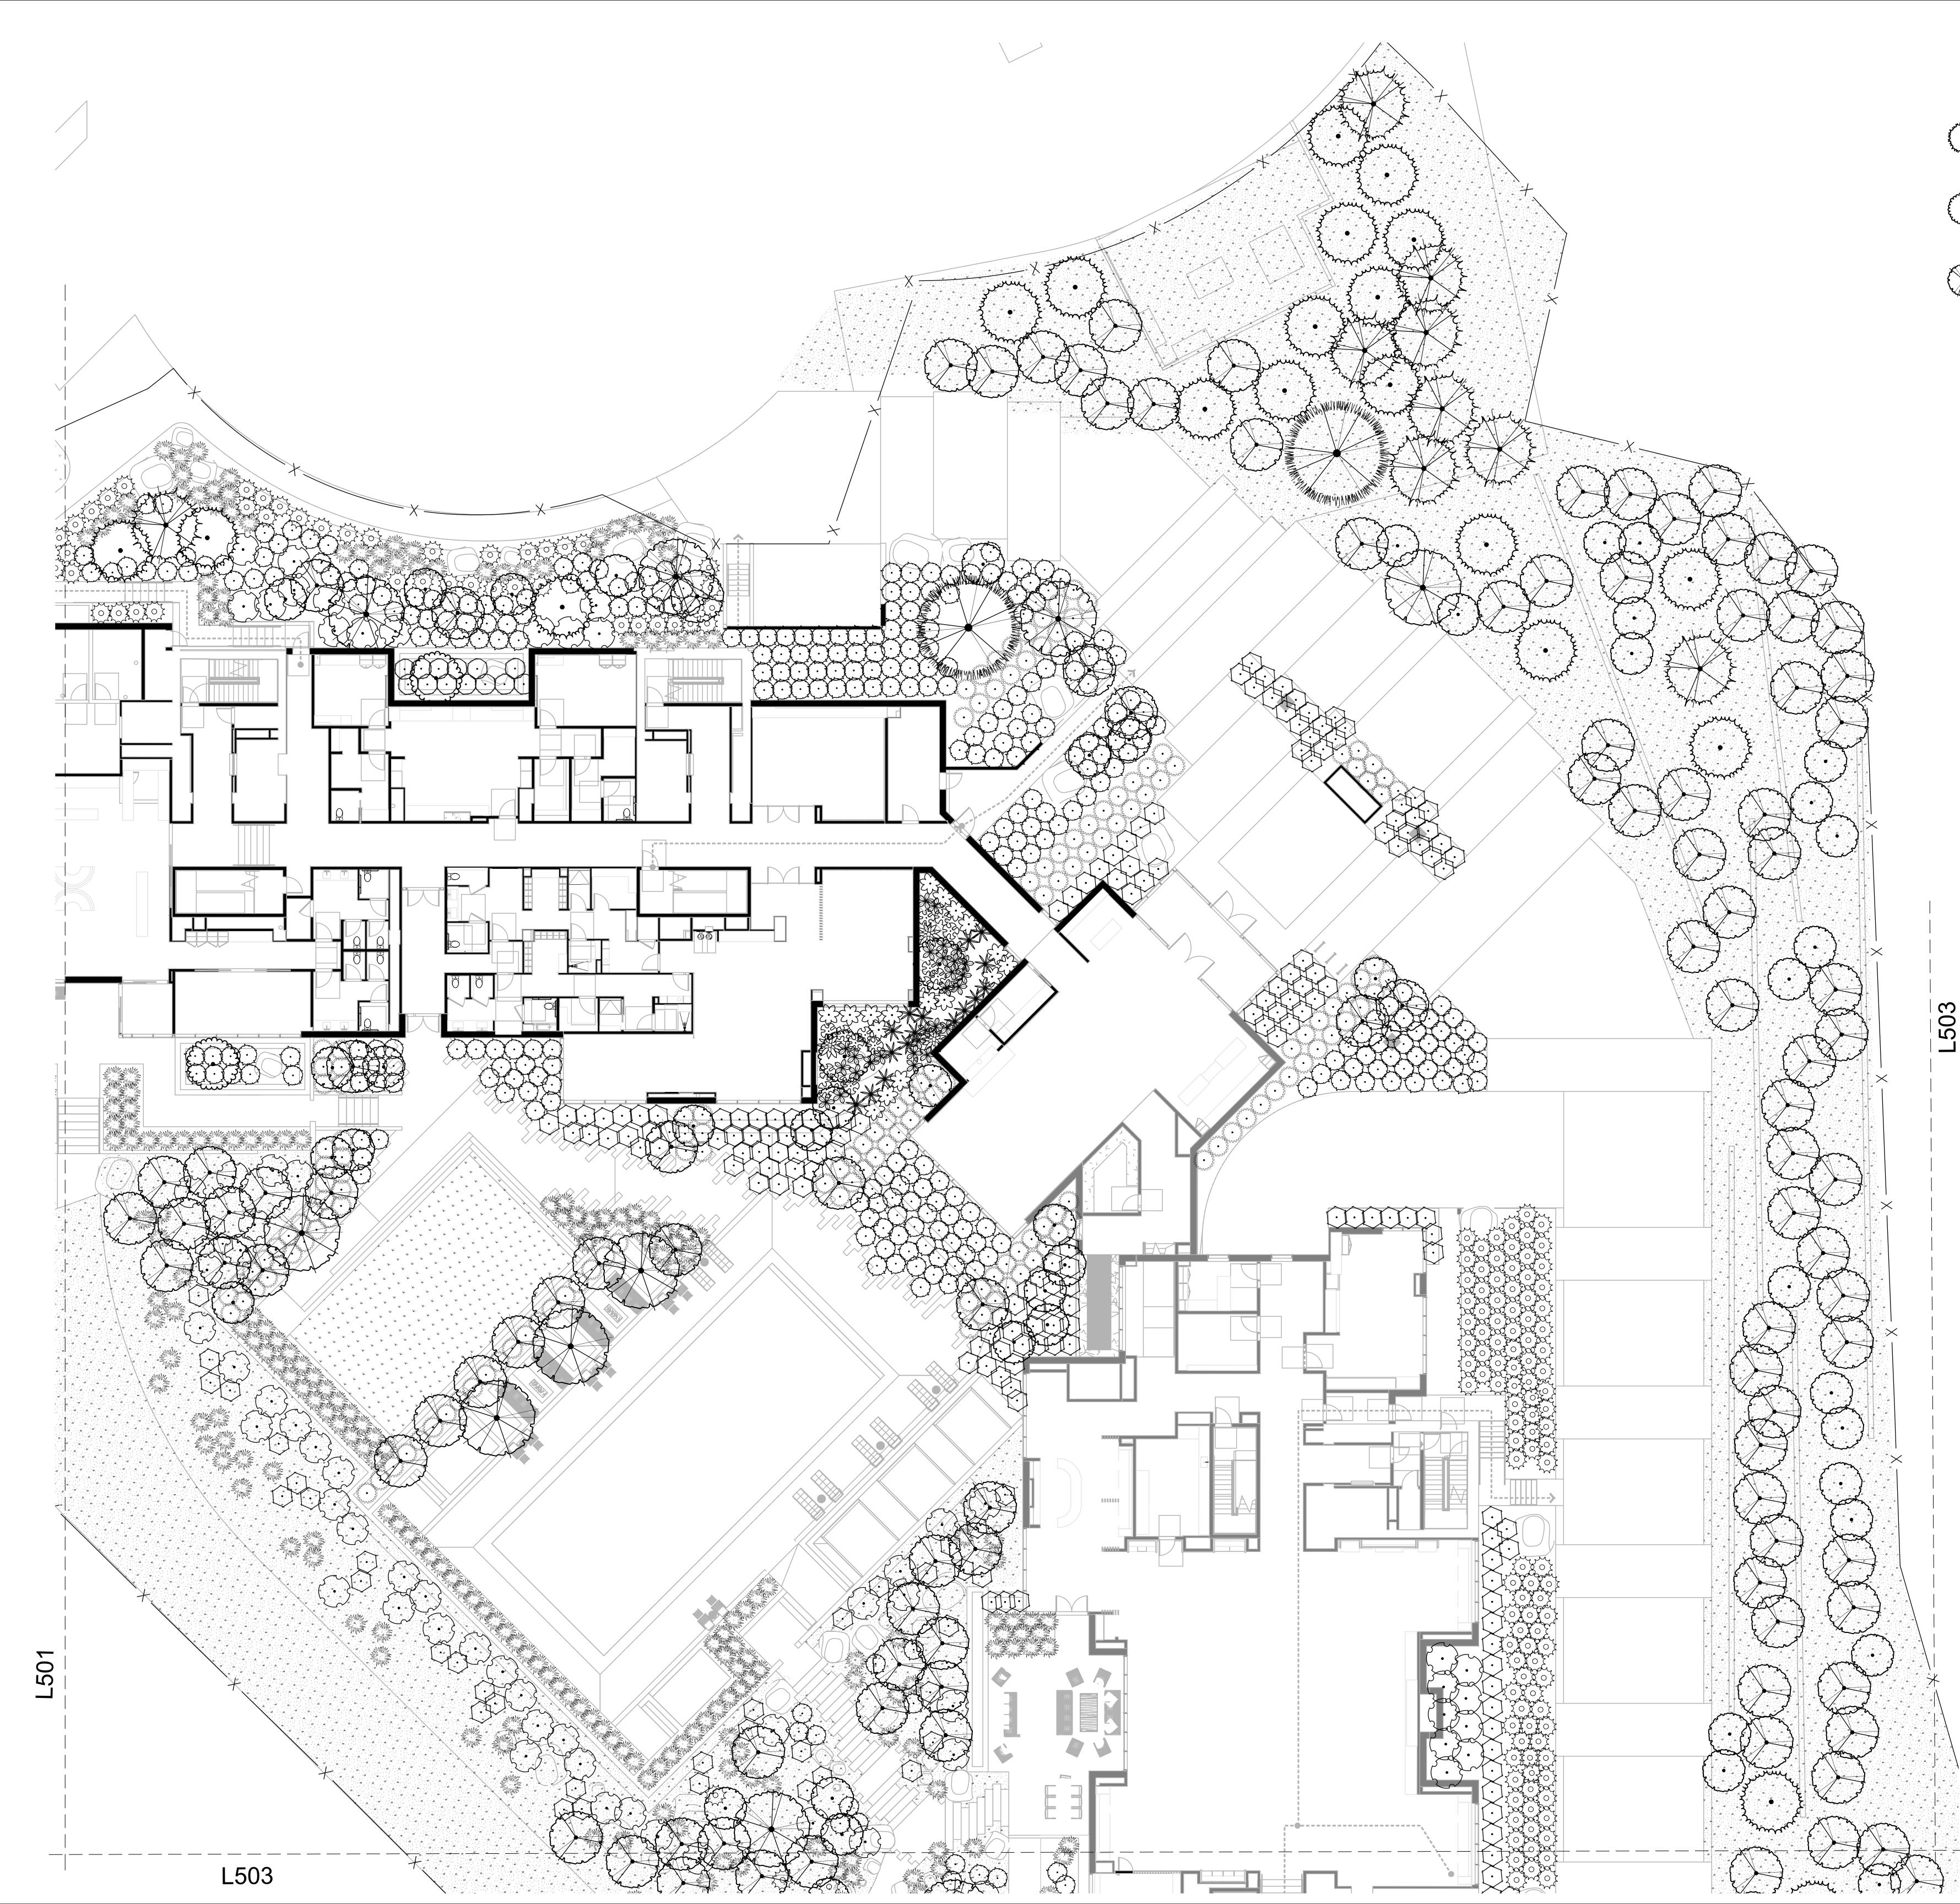

| PLANT SC                                                                                                       | CHEDULE      |                                                                                                                      |             |                          |
|----------------------------------------------------------------------------------------------------------------|--------------|----------------------------------------------------------------------------------------------------------------------|-------------|--------------------------|
| TREES                                                                                                          | QTY          | COMMON / BOTANICAL NAME                                                                                              | <u>SIZE</u> |                          |
|                                                                                                                | 18           | COLORADO SPRUCE<br>PICEA PUNGENS                                                                                     | 12` HT      |                          |
| A A A A A A A A A A A A A A A A A A A                                                                          | 31           | COLORADO SPRUCE<br>PICEA PUNGENS                                                                                     | 8` HT       |                          |
|                                                                                                                | 2            | DOUGLAS FIR<br>PSEUDOTSUGA MENZIESII                                                                                 | 15` HT      | Res                      |
|                                                                                                                | 5            | JAPANESE MAPLE<br>ACER PALMATUM                                                                                      | 2" CAL      |                          |
| $\bigcirc$                                                                                                     | 52           | QUAKING ASPEN<br>POPULUS TREMULOIDES                                                                                 | 1" CAL      |                          |
| $\bigcirc$                                                                                                     | 182          | QUAKING ASPEN<br>POPULUS TREMULOIDES                                                                                 | 2" CAL      |                          |
|                                                                                                                | 12           | QUAKING ASPEN<br>POPULUS TREMULOIDES                                                                                 | 3" CAL      |                          |
| SHRUBS                                                                                                         | QTY          | COMMON / BOTANICAL NAME                                                                                              | <u>SIZE</u> |                          |
| $\langle \cdot \rangle$                                                                                        | 338          | ARCTIC FIRE RED TWIG DOGWOOD<br>CORNUS SERICEA `FARROW` TM                                                           | 5 GAL       |                          |
| 30000000000000000000000000000000000000                                                                         | 162          | DWARF JAPANESE YEW<br>TAXUS CUSPIDATA 'NANA'                                                                         | 5 GAL       |                          |
| $\left\langle \cdot \right\rangle$                                                                             | 108          | DWARF PURPLE OSIER WILLOW<br>SALIX PURPUREA 'NANA'                                                                   | 5 GAL       |                          |
| 2.2                                                                                                            | 15           | FRANCES WILLIAMS HOSTA<br>HOSTA X 'FRANCES WILLIAMS'                                                                 | 5 GAL       |                          |
| $\bigcirc$                                                                                                     | 461          | GRO-LOW FRAGRANT SUMAC<br>RHUS AROMATICA 'GRO-LOW'                                                                   | 5 GAL       |                          |
| Salar Sa | 486          | HAMELN FOUNTAIN GRASS<br>PENNISETUM ALOPECUROIDES 'HAMELN'                                                           | 1 GAL       |                          |
| ×                                                                                                              | 27           | JAPANESE FOREST GRASS<br>HAKONECHLOA MACRA                                                                           | 5 GAL       |                          |
|                                                                                                                | 167          | KINNIKINNICK<br>ARCTOSTAPHYLOS UVA-URSI                                                                              | 1 GAL       |                          |
| $\bigcirc$                                                                                                     | 13           | OREGON GRAPE<br>BERBERIS AQUIFOLIUM                                                                                  | 1 GAL       |                          |
| $\ast$                                                                                                         | 16           | OSTRICH FERN<br>MATTEUCCIA PENNSYLVANICA                                                                             | 5 GAL       | W                        |
|                                                                                                                | 3            | OTTO LUYKEN ENGLISH LAUREL<br>PRUNUS LAUROCERASUS 'OTTO LUYKEN'                                                      | 5 GAL       |                          |
|                                                                                                                | 17           | ROBUST MALE FERN<br>DRYOPTERIS FILIX-MAS 'ROBUSTA'                                                                   | 5 GAL       |                          |
| GROUND COVER                                                                                                   | <u>S QTY</u> | COMMON / BOTANICAL NAME                                                                                              | <u>SIZE</u> | <u>A</u>                 |
|                                                                                                                | 60,780 SF    |                                                                                                                      | SOD         | <u>A</u><br>B<br>19<br>S |
|                                                                                                                |              | BIONATIVE SOD<br>NOTE:<br>ROCKY MOUNTAIN WILDFLOWER MIX<br>OVERSEEDED INTO BIO NATIVE SOD<br>AFTER SOD INSTALLATION. |             | P<br>20<br>P             |
|                                                                                                                | 5,537 SF     | BUFFALO GRASS<br>BUCHLOE DACTYLOIDES                                                                                 | SOD         | <u>La</u><br>69<br>M     |
|                                                                                                                |              |                                                                                                                      |             | -                        |

DISCLAIMER:

THE DESIGNS SHOWN AND DESCRIBED HERIN (INCLUDING ALL TECHNICAL DRAWINGS, GRAPHIC REPRESENTATIONS, AND MODELS THEREOF) ARE PROPRIETARY AND CAN NOT BE COPIED, DUPLICATED, OR COMMERCIALLY EXPLOITED IN WHOLE OR IN PART WITHOUT THE SOLE AND EXPRESS WRITTEN PERMISSION FROM ENVIRONMENTAL PLANNING GROUP GROUP (EPG). ENVIRONMENTAL PLANNING GROUP GROUP (EPG) PROVIDED QUANTITIES ARE CALCULATED BASED ON THE 3D MODEL PROGRESS. CONTRACTORS ARE RESPONSIBLE FOR REVIEWING THE DESIGN AND PROVIDING THEIR OWN CALCULATIONS AND AREAS FOR THE PURPOSES OF COST ESTIMATING / BIDDING.

| HE CLIENT, AND/OR THE CLIENT'S CONTRACTOR, IS RESPONSIBLE FOR ATTAINING OR |  |
|----------------------------------------------------------------------------|--|
| ROVIDING THE NECESSARY CONSTRUCTION PERMIT FOR CITY CODE COMPLIANCE.       |  |